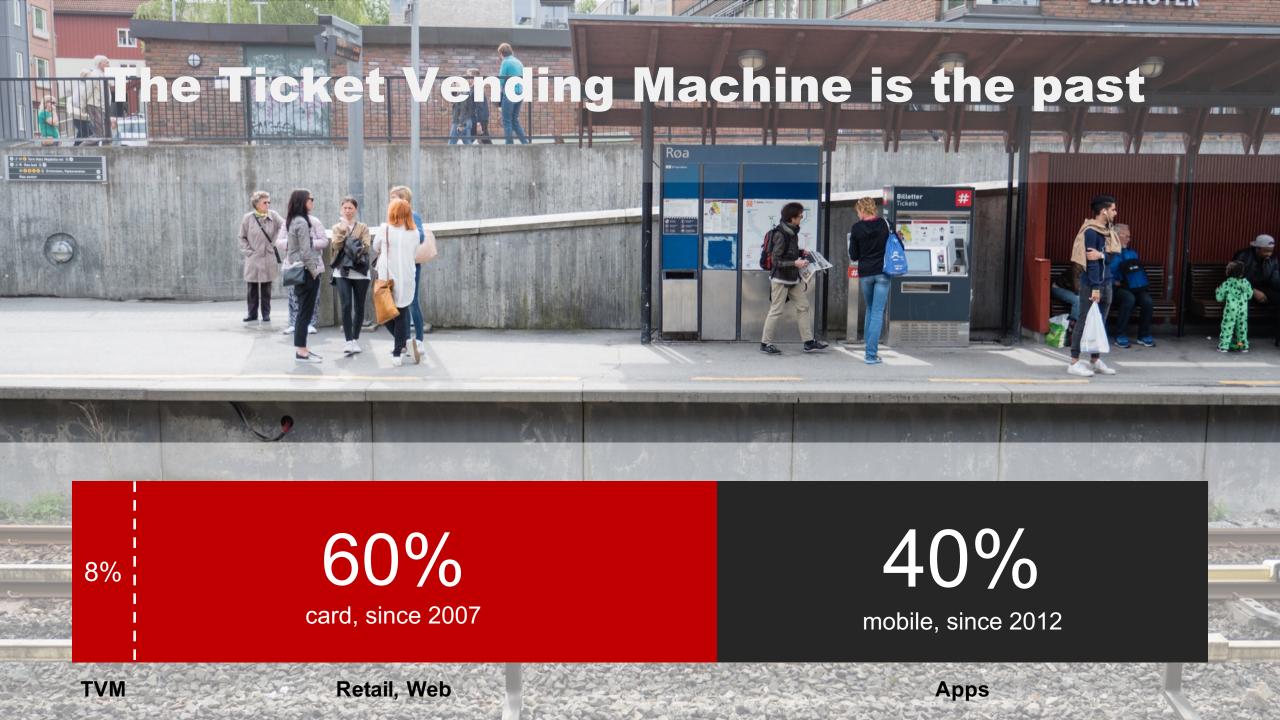

### We believe in

TVMs are dead
- long live the TVM

Customer centric innovation and design

**Build for continuous** improvements