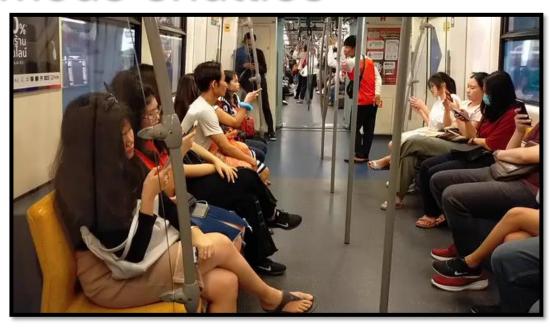

## Previous research

- 1. Technical
- 2. Car-focus
- Scattered

| Irrelevant               | 6%  |
|--------------------------|-----|
| Facing each other        | 23% |
| Facing driving direction | 70% |