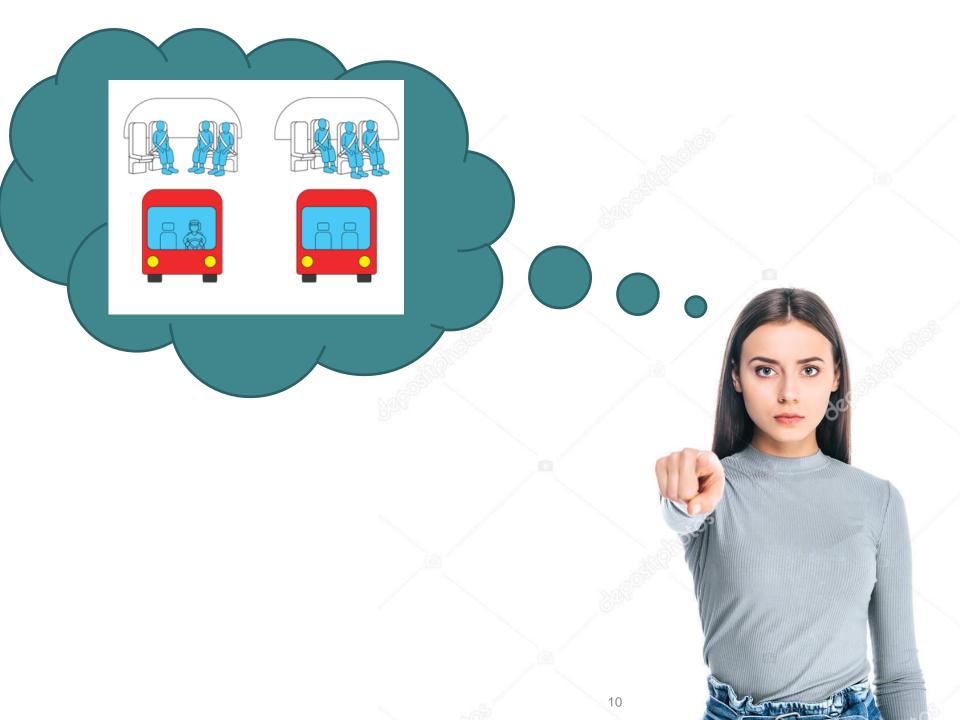

## Previous research

- 1. Technical
- 2. Car-focus
- Scattered

| Irrelevant               | 6%  |
|--------------------------|-----|
| Facing each other        | 23% |
| Facing driving direction | 70% |

Irrelevant 7%
With driver 34%
Without driver 59%

n = 236

### «Car sickness»

|                          | Male | Female |
|--------------------------|------|--------|
| Irrelevant               | 7%   | 5%     |
| Facing each other        | 28%  | 13%    |
| Facing driving direction | 65%  | 82%    |

|          |     | р     |
|----------|-----|-------|
| χ² Tests | 7.6 | 0.022 |

|                | Male | Female |
|----------------|------|--------|
| Irrelevant     | 7%   | 6%     |
| With driver    | 47%  | 8%     |
| Without driver | 47%  | 86%    |
|                |      |        |
|                |      | 100    |