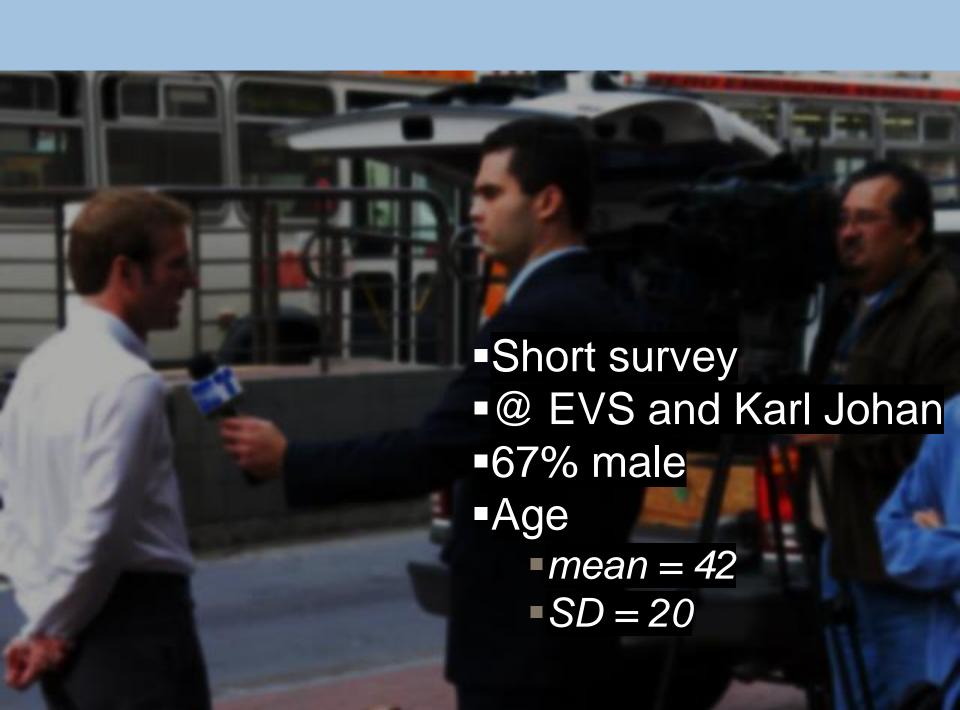

| Know of the pilots |    |    |  |
|--------------------|----|----|--|
|                    | N  | %  |  |
| Never heard        | 87 | 37 |  |
| Heard about        | 87 | 37 |  |
| Seen               | 39 | 17 |  |
| Tried              | 23 | 10 |  |