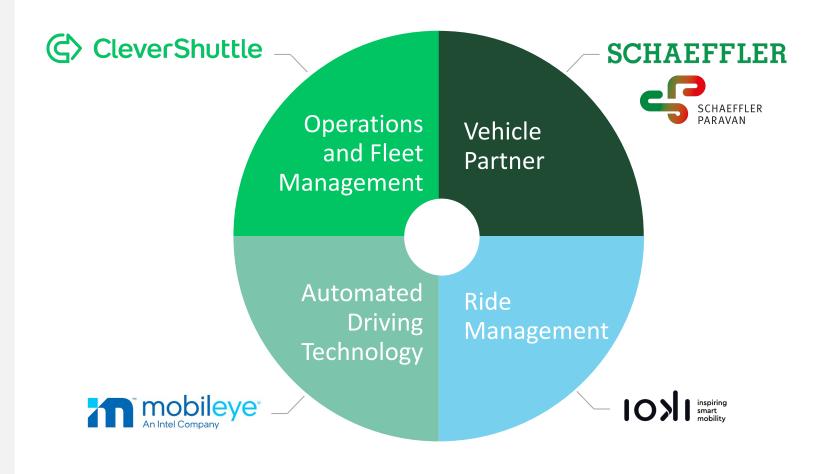

### **YESTERDAY**

Biggest **B2C Operator** in Germany

- > 5M riders
- > 1.400 drivers
- > 500 e-vehicles

### **TODAY**

Biggest **B2G Operator** in Germany

- > 16 projects in 1,5 years
- > 170 e-vehicles
- Integrated in public transportation system

### **TOMORROW**

First Level 4 Autonomous B2G
Operator in Germany

- > Launch in 2023
- 25 up to 50 Vehicles
- Integrated in public transportation system









# An autonomous On-Demand Shuttle shift in four essential phases

**Planning Departure Control Live Operations Optimization** Demand forecast Technical checks Fleet monitoring Reporting Shift planning Technical supervision Test rides Analytics Vehicle assignment Cleanliness checks Communication Customer feedback



# We are building a unique Ecosystem for Autonomous Shuttles





# The right fit



# **Operations Expertise**

In-depth expertise of On-Demand-Shuttle Systems

# **Entrepreneurial Mindset**

A dynamic and fast-paced founder-managed company

## **Solid Shareholder Structure**

Deutsche Bahn (majority shareholder) and Mitsui

## **At Scale**

Previous high volume B2C experience



Bruno Ginnuth CEO

GHT Mobility GmbH
Torgauer Straße 12-15, 10829 Berlin
b.ginnuth@clevershuttle.de
+49 162 615 66 23



Jana Dargel STRATEGIC PROJECTS

GHT Mobility GmbH
Torgauer Straße 12-15, 10829 Berlin
j.dargel@clevershuttle.de
+49 1520 181 4745