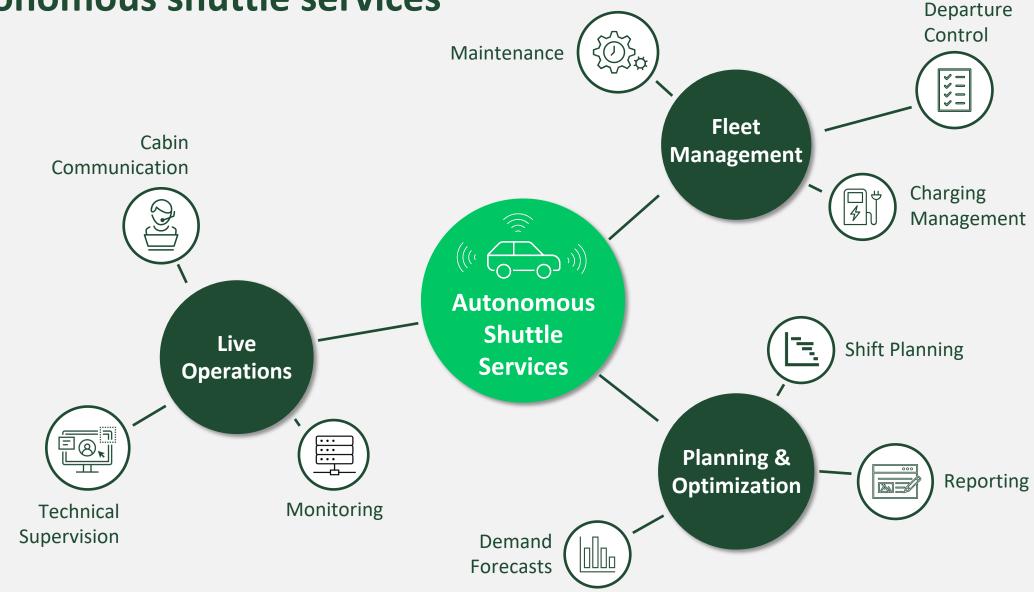

# An autonomous On-Demand Shuttle shift in four essential phases

**Planning Departure Control Live Operations Optimization** Demand forecast Technical checks Fleet monitoring Reporting Shift planning Technical supervision Test rides Analytics Vehicle assignment Cleanliness checks Communication Customer feedback