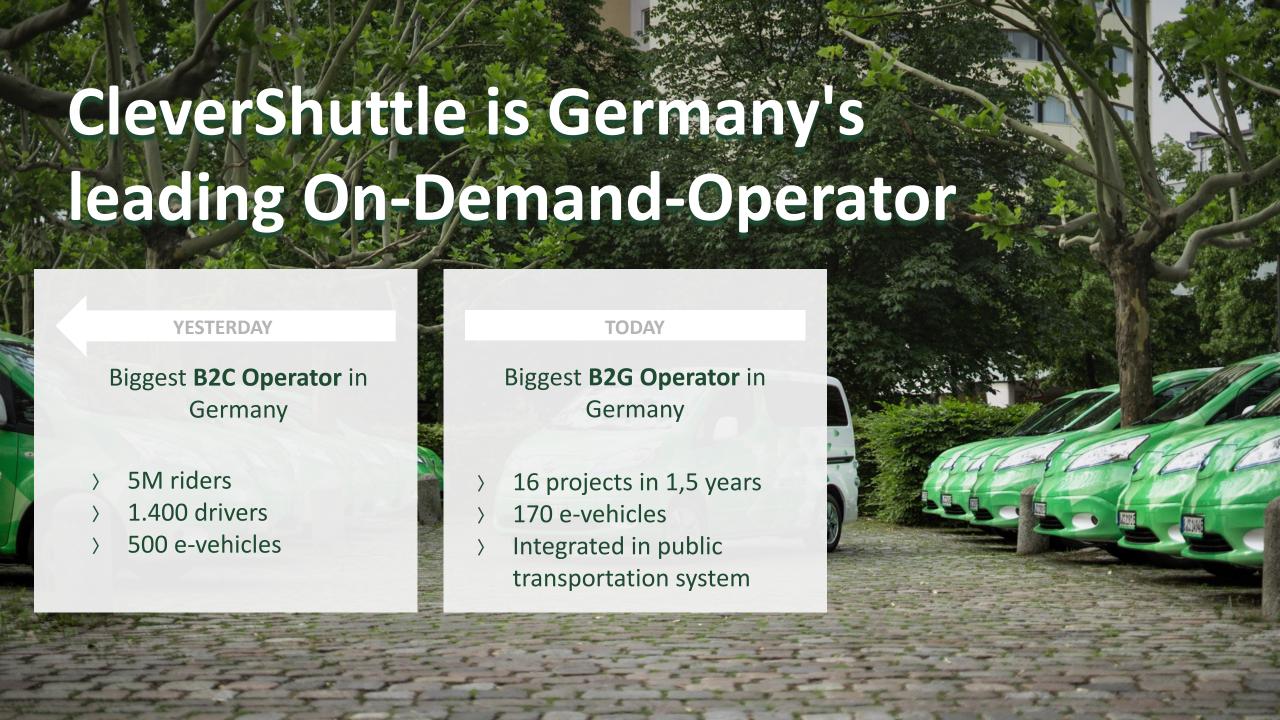

### **YESTERDAY**

Biggest **B2C Operator** in Germany

- > 5M riders
- > 1.400 drivers
- > 500 e-vehicles

### **TODAY**

Biggest **B2G Operator** in Germany

- > 16 projects in 1,5 years
- > 170 e-vehicles
- Integrated in public transportation system