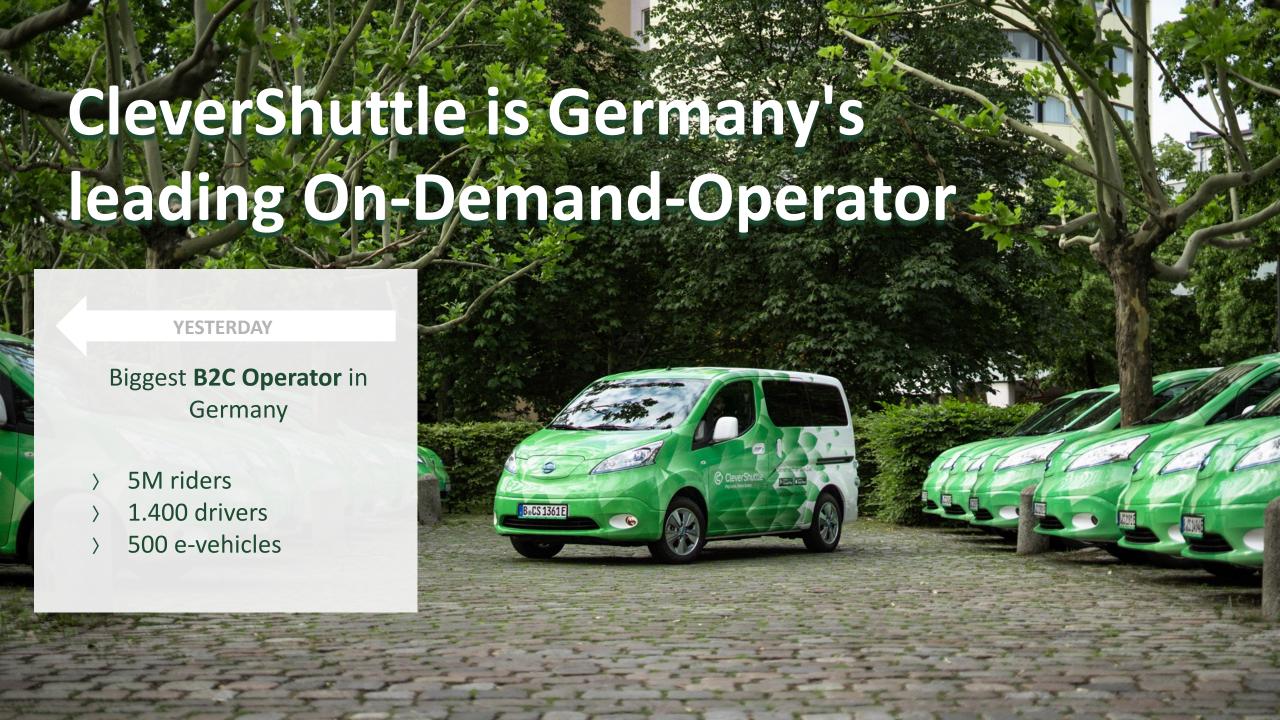

### **YESTERDAY**

Biggest **B2C Operator** in Germany

- > 5M riders
- > 1.400 drivers
- > 500 e-vehicles