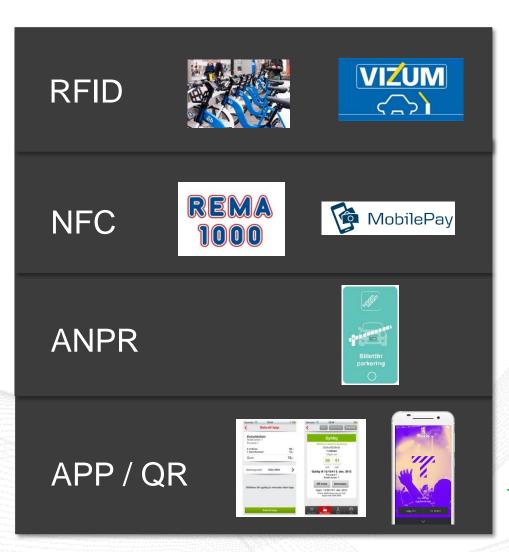

### Different branches - different access solutions

**PayEx** 

#### **Payment methods**

- Card Payments
- Invoice
- Financing
- Part payment
- Direct Bank
- Gift Card
- PayPal
- Mobile Payments

#### **Functionality**

- Anti fraud
- Late Debit
- Subscription
- Second Card
- Cash-back
- One klick payment
- Contactless
- Pre Authorization

#### **Backoffice services**

- Reconciliation
- Reports
- Support
- Split Payments

Client