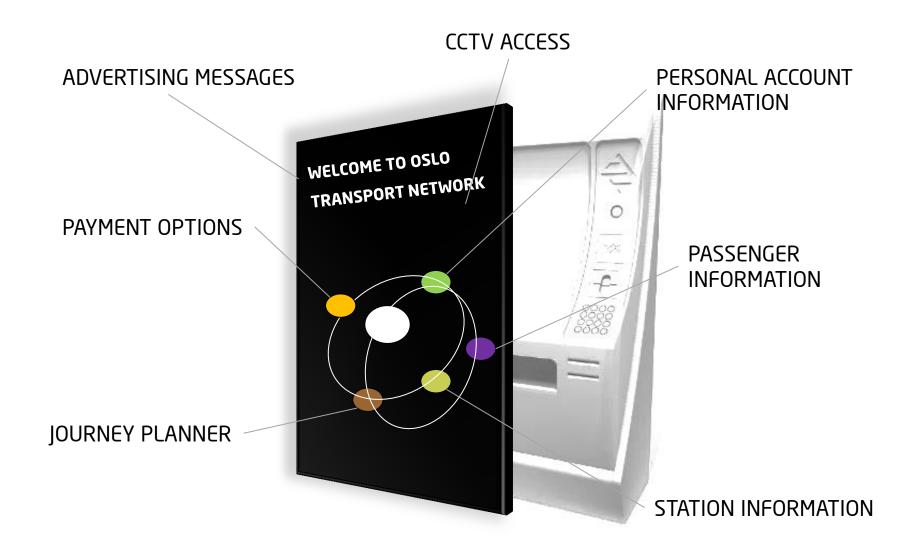

### DESIGN CRITERIA FOR SOFTWARE: THE ONE-STOP SHOP SCREEN

#### **SYSTEM CONCEPTUALIZATION:**

ONE STOP SHOP SYSTEM, INTEGRATING PAYMENT OPTIONS, INFORMATION AND ADVERTISING FUNCTIONALITIES

ABLE TO PROVIDE TICKETS AND SMART CARDS. CAN SOLVE ALL THE CUSTOMER REQUIREMENTS

#### **SYSTEM FUNCTIONALITIES:**

- PAYMENT OPTIONS
- STATION INFORMATION
- JOURNEY PLANNER
- PERSONAL ACCOUNT INFORMATION
- PASSENGER INFORMATION
- GENERAL INFORMATION
- ADVERTISING