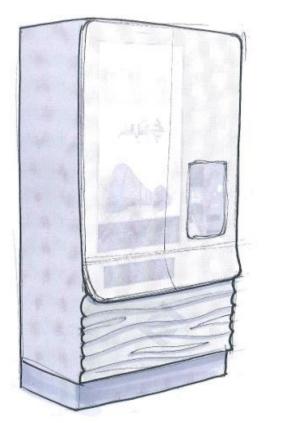

#### IMPLEMENTATION OF AN OPEN SPACE FOR COSTUMERS

Flexible, adaptable, comfortable

- INNOVATIVE SHAPED HARDWARE, PERFORMING A SIZED TACTILE TOUCH SCREEN, MULTIFUNCTIONAL AND MULTIUSER
- BUSINESS LOGIC TO BE IMPLEMENTED OUT-OF-THE-MACHINE
- ADAPTABILITY FOR NEW FUNCTIONALITIES: OPEN OPERATING SYSTEM

### DESIGN CRITERIA FOR SOFTWARE: THE ONE-STOP SHOP SCREEN