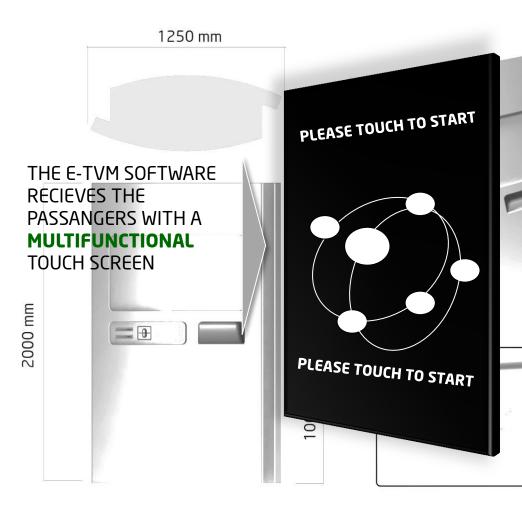

## **FUNCTIONALITIES OF THE TOUCH SCREEN**

### **DETAIL OF SYSTEM FUNCTIONALITIES**