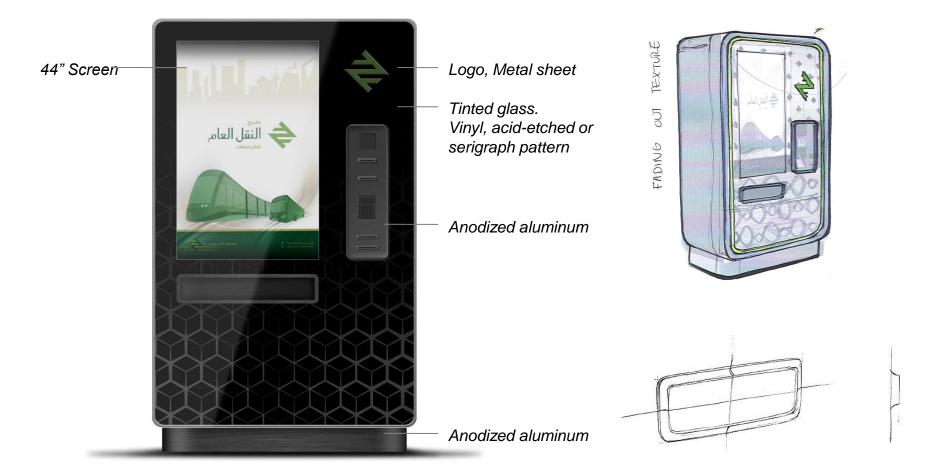

MPLEMENTED OUT-OF-THE-MACHINE
- ADAPTABILITY FOR NEW FUNCTIONALITIES: OPEN OPERATING SYSTEM



### DESIGN CRITERIA FOR SOFTWARE: THE ONE-STOP SHOP SCREEN



#### **SYSTEM CONCEPTUALIZATION:**

ONE STOP SHOP SYSTEM, INTEGRATING PAYMENT OPTIONS, INFORMATION AND ADVERTISING FUNCTIONALITIES

ABLE TO PROVIDE TICKETS AND SMART CARDS. CAN SOLVE ALL THE CUSTOMER REQUIREMENTS

#### **SYSTEM FUNCTIONALITIES:**

- PAYMENT OPTIONS
- STATION INFORMATION
- JOURNEY PLANNER
- PERSONAL ACCOUNT INFORMATION
- PASSENGER INFORMATION
- GENERAL INFORMATION
- ADVERTISING



### **OWNERSHIP AND OPERATING MODELS**



## **FUNCTIONALITIES OF THE TOUCH SCREEN**





### **DETAIL OF SYSTEM FUNCTIONALITIES**





## RIYADH METRO EXAMPLE

## TOUCH SCREENS AND BOX SHAPED THAT CAN BE EASILY IMPLEMENTED IN THE SHORT TERM