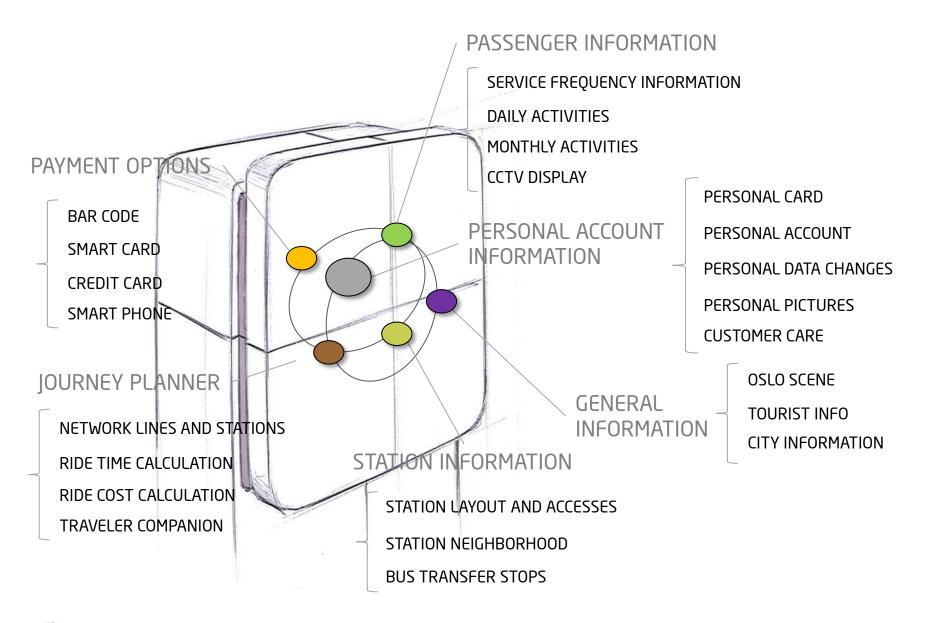

### **DETAIL OF SYSTEM FUNCTIONALITIES**

#### **SYSTEM FUNCTIONALITIES:**

- PAYMENT OPTIONS
- STATION INFORMATION
- JOURNEY PLANNER
- PERSONAL ACCOUNT INFORMATION
- PASSENGER INFORMATION
- GENERAL INFORMATION
- ADVERTISING