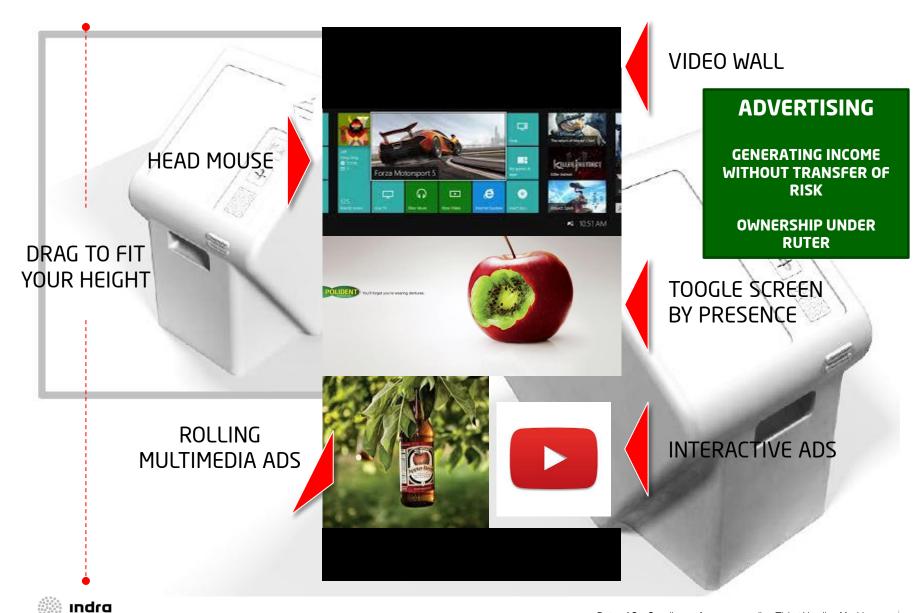

LEMENTATION OF AN OPEN SPACE FOR COSTUMERS

Flexible, adaptable, comfortable

- INNOVATIVE SHAPED HARDWARE, PERFORMING A SIZED TACTILE TOUCH SCREEN, MULTIFUNCTIONAL AND MULTIUSER
- BUSINESS LOGIC TO BE IMPLEMENTED OUT-OF-THE-MACHINE
- ADAPTABILITY FOR NEW FUNCTIONALITIES: OPEN OPERATING SYSTEM



### DESIGN CRITERIA FOR SOFTWARE: THE ONE-STOP SHOP SCREEN



#### **SYSTEM CONCEPTUALIZATION:**

ONE STOP SHOP SYSTEM, INTEGRATING PAYMENT OPTIONS, INFORMATION AND ADVERTISING FUNCTIONALITIES

ABLE TO PROVIDE TICKETS AND SMART CARDS. CAN SOLVE ALL THE CUSTOMER REQUIREMENTS

#### **SYSTEM FUNCTIONALITIES:**

- PAYMENT OPTIONS
- STATION INFORMATION
- JOURNEY PLANNER
- PERSONAL ACCOUNT INFORMATION
- PASSENGER INFORMATION
- GENERAL INFORMATION
- ADVERTISING



### **OWNERSHIP AND OPERATING MODELS**



## **FUNCTIONALITIES OF THE TOUCH SCREEN**





### **DETAIL OF SYSTEM FUNCTIONALITIES**





## RIYADH METRO EXAMPLE

## TOUCH SCREENS AND BOX SHAPED THAT CAN BE EASILY IMPLEMENTED IN THE SHORT TERM