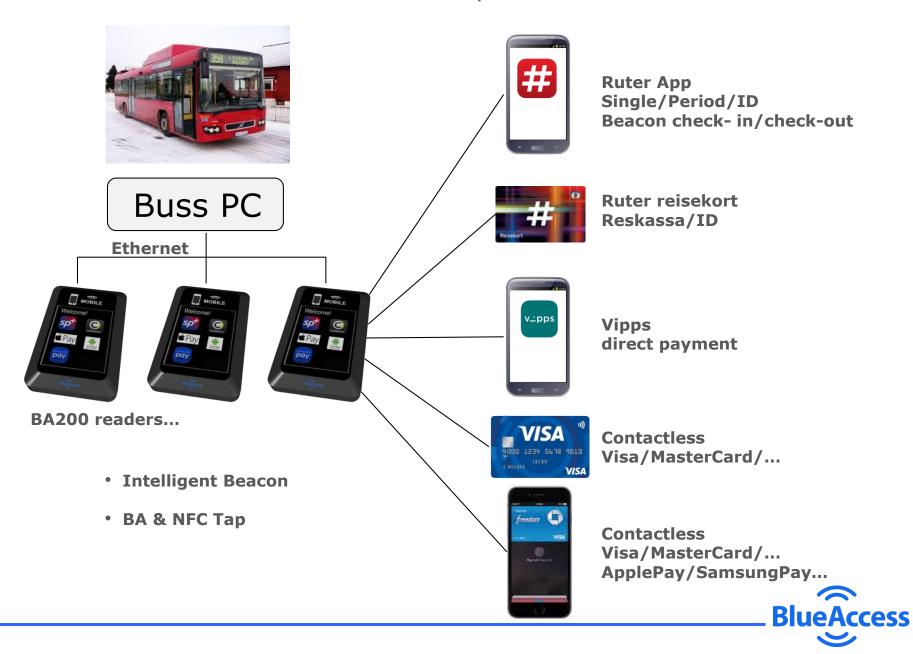

### Flexible & Future proof solution

## BlueAccess unique features

Single reader for all apps/cards

One solution!

No unlocking of the phone (Tap & Intelligent Beacon)

Easy to use!

No mobile coverage required with maintained bank grade security

Works always!

Compatible with all types of smart mobile phones

(~95% of today's mobiles)

- iPhone 4S, 5, 5C, 5S, 6, 6P, 6S, 6SP
- Android 4.3, 4.4, 5.0

Works for everyone!