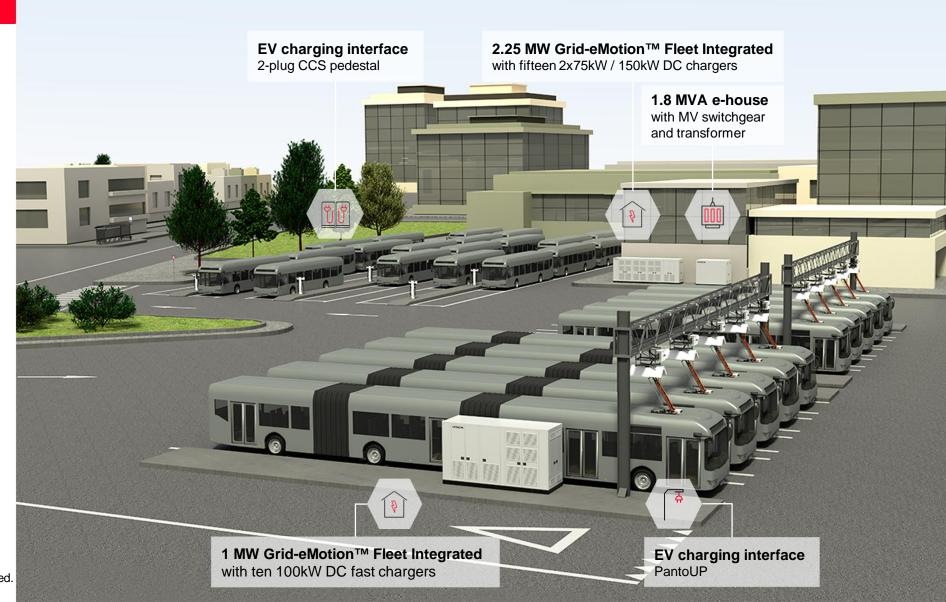

## Grid-eMotion<sup>™</sup> Fleet – Classic Solution

High-power charging at terminals

Grid-eMotion<sup>™</sup> Fleet is suitably designed to offer flexibility simplify the grid connection.

- Power chargers are available from 50 to 600kW charging power, combined in indoor cabinets to facilitate maintenance
- Connection at MV or LV
- Compliance with quality requirements

Charging points are selected to ensure full interoperability with the EV fleet

- Sequential or parallel plug charging
- PantoUP
- PantoDOWN (OppCharge)
- Cable management
- Fleet positioning systems

1.5MW Grid-eMotion™ Fleet for high power charging