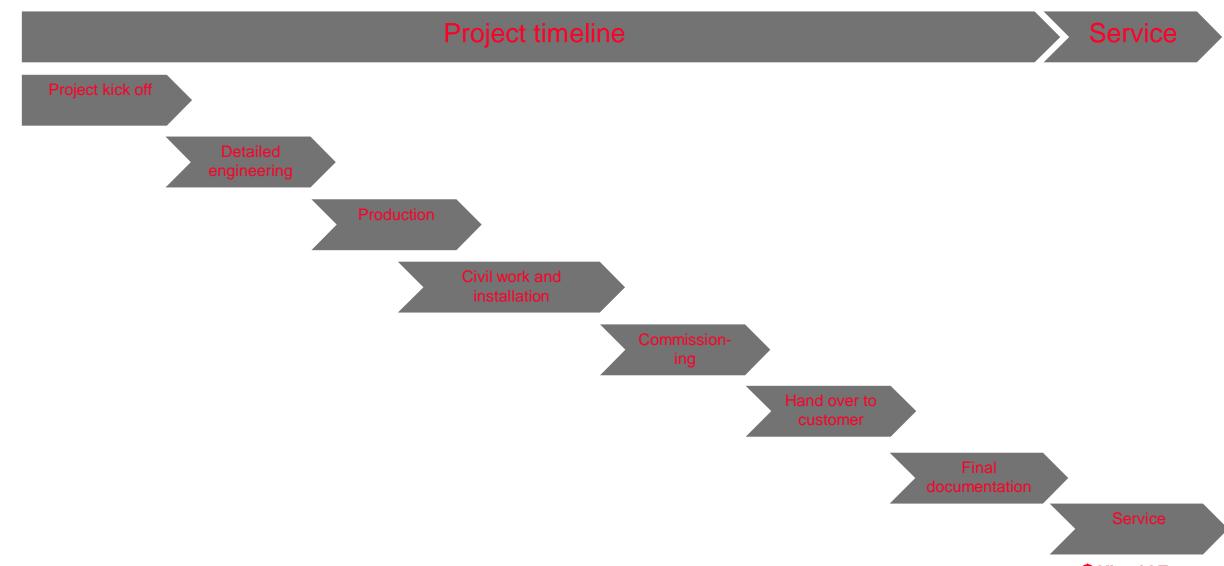

preconditioning)



**EVCI remote monitoring** (on cloud and on premise)



Charging system control (OCPP compliant)



## Grid-eMotion<sup>™</sup> Fleet – Classic Solution



High-power charging at terminals

Grid-eMotion<sup>™</sup> Fleet is suitably designed to offer flexibility simplify the grid connection.

- Power chargers are available from 50 to 600kW charging power, combined in indoor cabinets to facilitate maintenance
- Connection at MV or LV
- Compliance with quality requirements

Charging points are selected to ensure full interoperability with the EV fleet

- Sequential or parallel plug charging
- PantoUP
- PantoDOWN (OppCharge)
- Cable management
- Fleet positioning systems

1.5MW Grid-eMotion™ Fleet for high power charging



# Project execution





# Project execution





# **@**Hitachi Energy