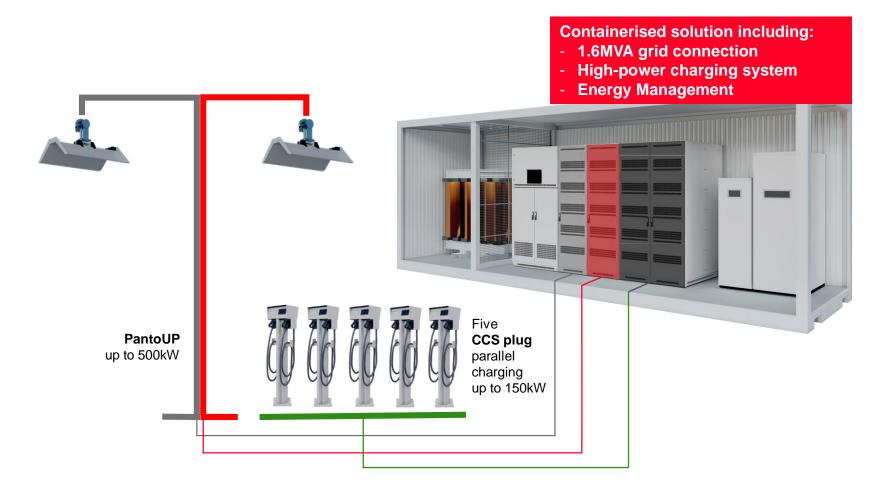

## Grid-eMotion<sup>™</sup> Fleet – Classic Solution

High-power charging at terminals

Grid-eMotion<sup>™</sup> Fleet is suitably designed to offer flexibility simplify the grid connection.

- Power chargers are available from 50 to 600kW charging power, combined in indoor cabinets to facilitate maintenance
- Connection at MV or LV
- Compliance with quality requirements

Charging points are selected to ensure full interoperability with the EV fleet

- Sequential or parallel plug charging
- PantoUP
- PantoDOWN (OppCharge)
- Cable management
- Fleet positioning systems

1.5MW Grid-eMotion™ Fleet for high power charging