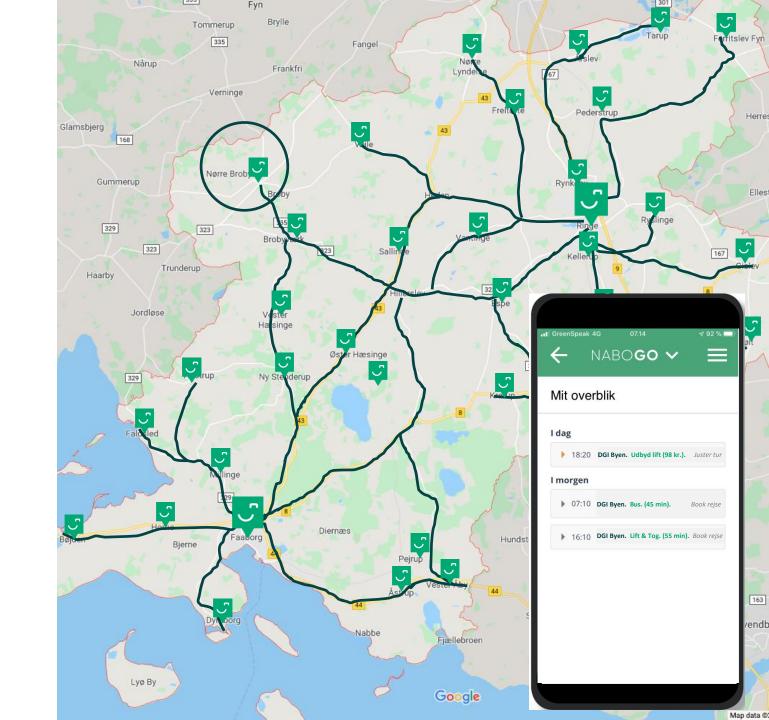

## The NaboGO concept

**Carpooling as part of public transportation** 

#### **Technical features**

- Pre-defined meeting points
- Minimum of daily coordination
- Automatic price setting and integrated payment
- No user fee
- Public transportation is displayed
- Combination trips