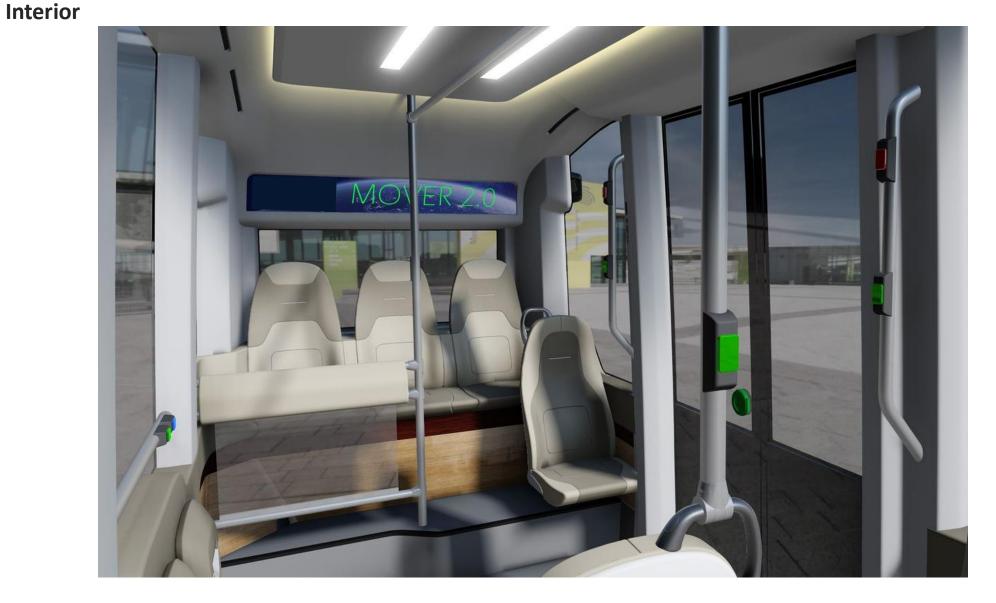

#### **Additional views**

**Handicap access** 

Individualization

PUBLIC

Strategic Business Unit Smart Mobility | Business Division Chassis Systems | Schaeffler Group | Schaeffler Paravan

10 full seats

1 wheelchair or Additional 2 seats