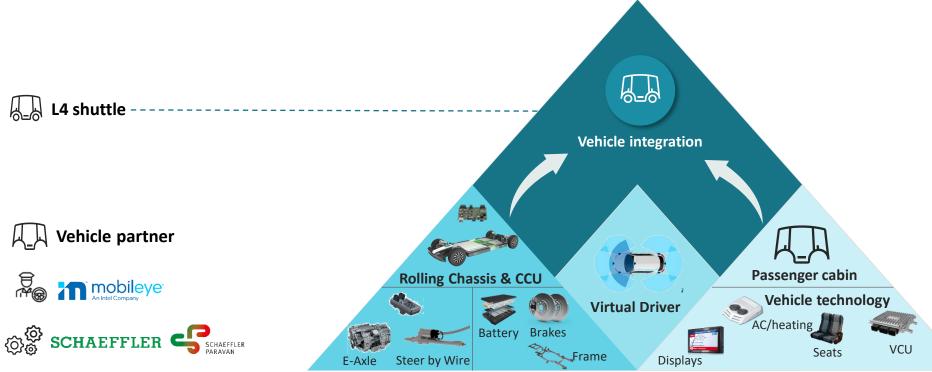

#### **Ecosystem – Public transport**

CCU: Chassis Control Unit | VCU: Vehicle Control Unit