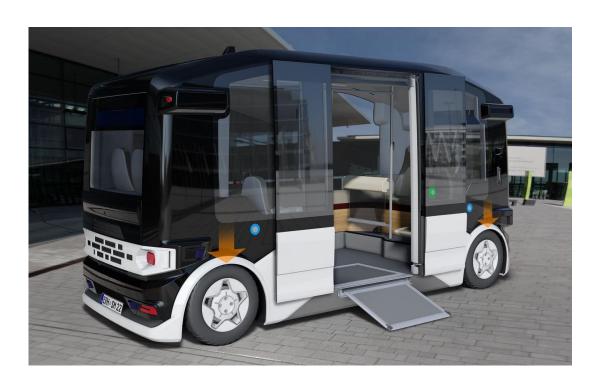

#### **Additional views**

**Handicap access** 

Individualization

PUBLIC

Strategic Business Unit Smart Mobility | Business Division Chassis Systems | Schaeffler Group | Schaeffler Paravan

10 full seats

1 wheelchair or Additional 2 seats