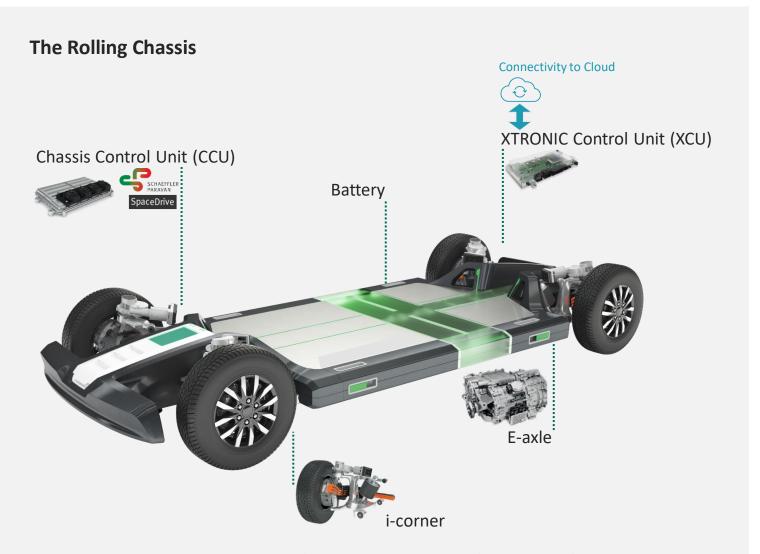

#### Rolling Chassis – A construction kit for new mobility

#### **Main features**

> variable und scaleable in length and width

> Flexibibe topology

> Rolling Chassis as platform for different use cases

passenger

Logistics

Services