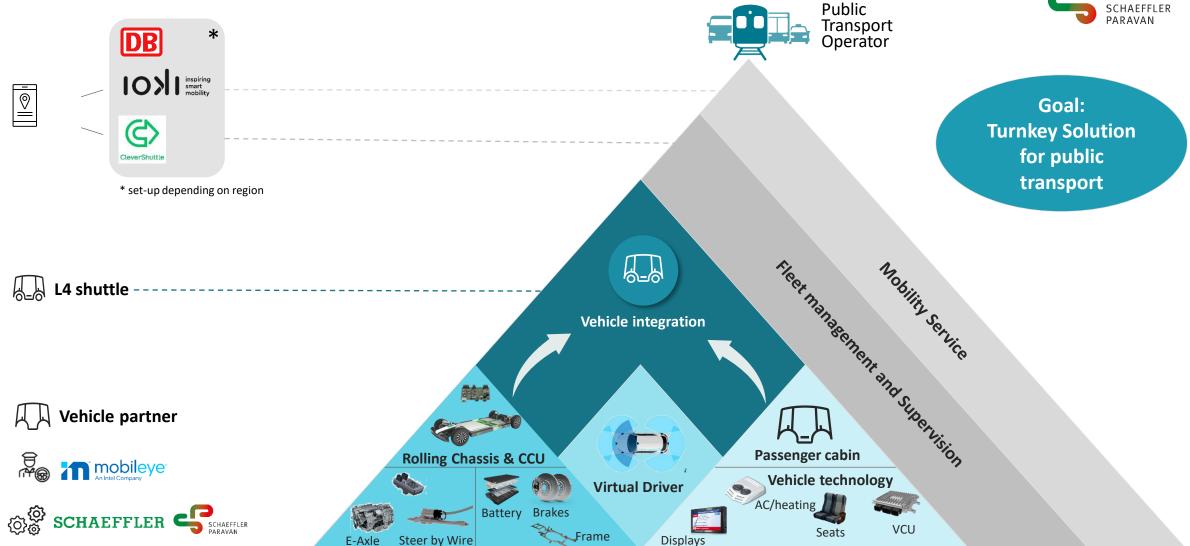

#### Ecosystem – Public transport offer with a network of strong partners

CCU: Chassis Control Unit | VCU: Vehicle Control Unit