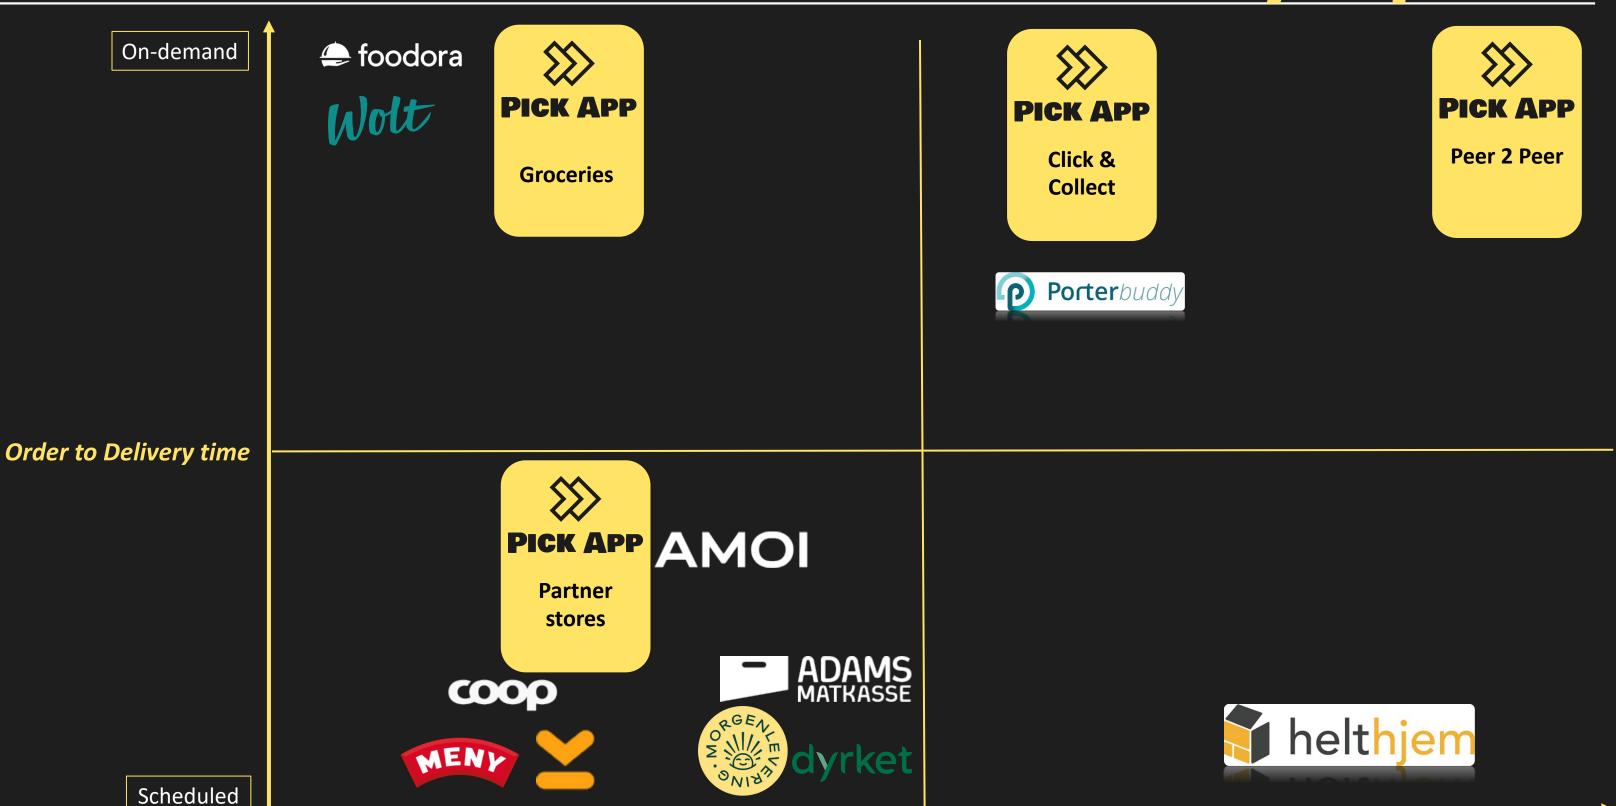

### Order to delivery time

On-demand delivery isn't option for many types of delivery needs.

#### On-demand

Pick App delivers groceries and many other products on-demand!

## Anything!

Customers can order from partner stores, Click&collect from IKEA and many more, and even peer-to-peer delivery from Finn and Tise

## Delivery space

Hot Food

Groceries

Non-food

Delicacy

Food packs

**Content** 

E-commerce