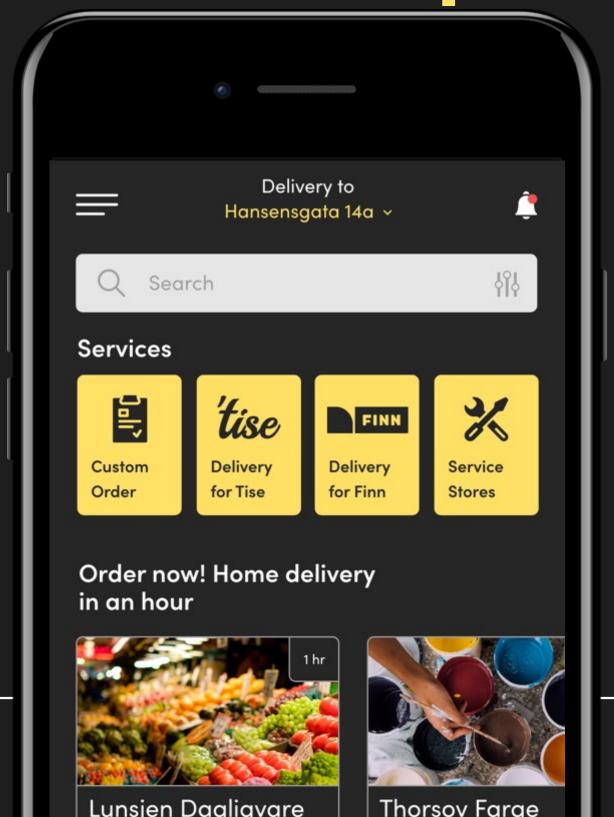

#### On-demand

Pick App delivers groceries and many other products on-demand!

#### **Anytime** ◀

Customers can order and get essential items everyday, no red days.

## Anything!

Customers can order from partner stores, Click&collect from IKEA and many more, and even peer-to-peer delivery from Finn and Tise