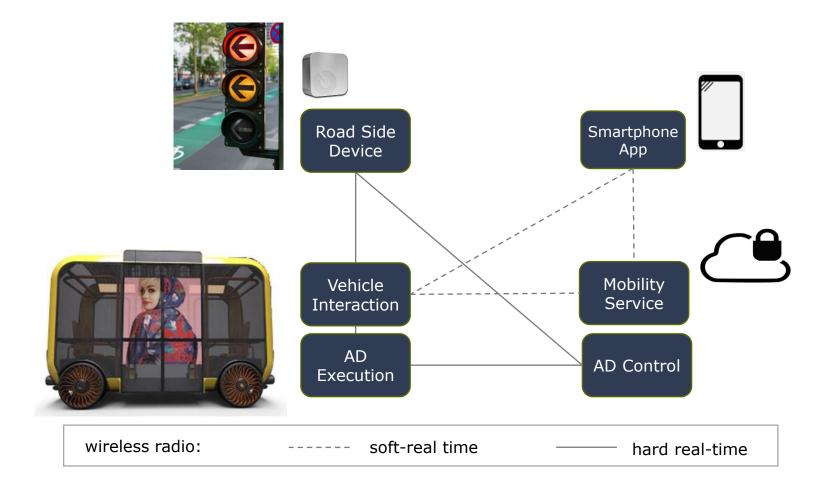

#### AFRY understands customer journey and mobility service operations

AFRY has deep knowledge and experience with all parts of system of systems in Automated On-Demand Mobility