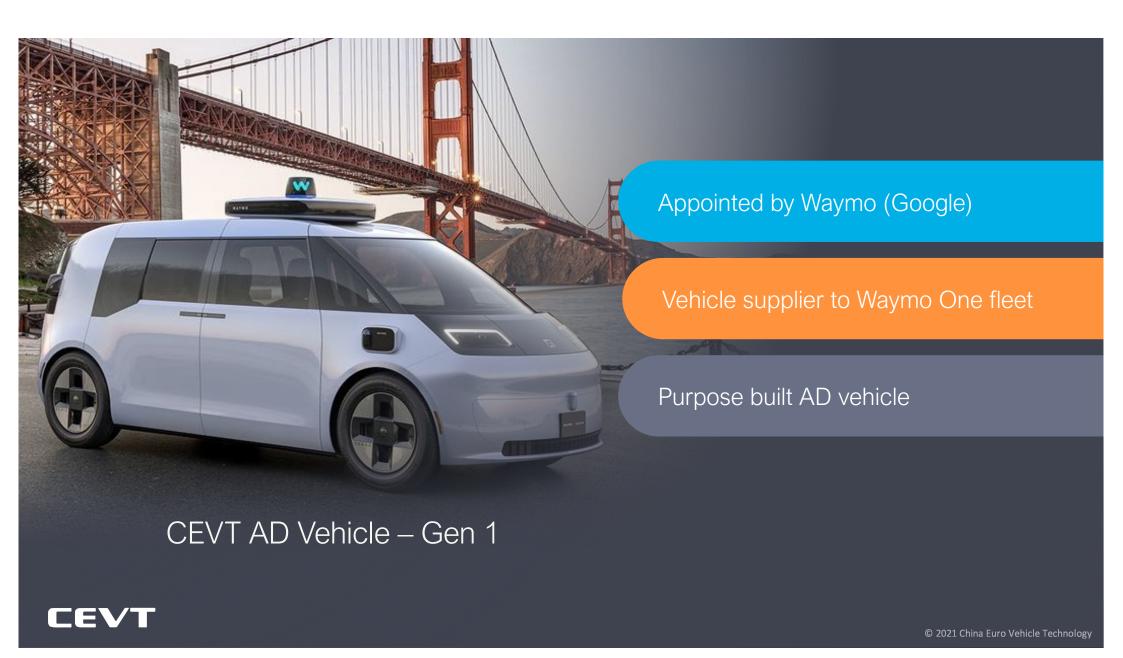

cupying some 1700 R&D people, from over 30 nationalities
- Extensive Start-up engagement
- > Innovation hubs worldwide
- Deliver to different automotive brands in the Geely family, such as ZEEKR, Geely Auto, Volvo Cars, LYNK & CO, Polestar and Lotus





## CEVT in the AD value chain - OEM

















### Fleet owner / operator – Pain Points

• Limited revenue sources

WeRide

- Low retention rate
- High Total Operational Cost (TCO)
- Lack of predictability (charging, maintenance, etc.)

### Cities – Pain Points

- Congestion
- Inefficient public transport
- Pollution
- Bad integration of mobility solutions

### End users – Pain Points

- Bad smells
- Increase fare during rush hours
- Speeding
- Incorrect or inaccurate pickup point
- Not on time
- Personal safety
- Lack of privacy





# CEVT AD - Platform capabilities



Wheelbase span: 2700 – 3300 mm



# CEVT AD vehicle – Next Generation

## Vehicle Specification

Capacity: 4-6 passengers
Operation time: >8hrs continous

Charging: Fast charging/Smart charging

Vehicle lifetime: >500,000 km / 5 years

Wheelchair accessability: Yes

Euro NCAP: 5 stars

Speed: 140 km/h

Weight: 2600 kg

Dimensions: 4660 mm (length)

3000 mm (wheelbase)

EURO

\*\*\*\*

1980 mm (width) 1810 mm (height)

Step in height: <370 mm
Entry opening width: 1400 mm
Entry opening height: 1400 mm
Distance to seat in front: 1075 mm

### Flexible Concepts

General Content (extract

- ✓ Flat floor
- ✓ Easy to clean material
- ✓ Wireless phone charging
- ✓ Flexible storage
- ✓ No B-pillar
- ✓ AD4 necessary HMI system

#### Standard

- ✓ 2+3 seats
- ✓ S