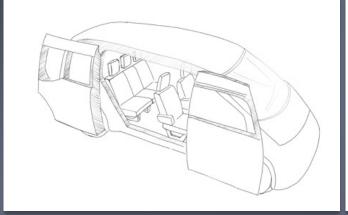

# CEVT AD vehicle – Next Generation

## Vehicle Specification

Capacity: 4-6 passengers
Operation time: >8hrs continous

Charging: Fast charging/Smart charging

Vehicle lifetime: >500,000 km / 5 years

Wheelchair accessability: Yes

Euro NCAP: 5 stars

Speed: 140 km/h

Weight: 2600 kg

Dimensions: 4660 mm (length)

3000 mm (wheelbase)

EURO

\*\*\*\*

1980 mm (width) 1810 mm (height)

Step in height: <370 mm
Entry opening width: 1400 mm
Entry opening height: 1400 mm
Distance to seat in front: 1075 mm

### Flexible Concepts

General Content (extract

- ✓ Flat floor
- ✓ Easy to clean material
- ✓ Wireless phone charging
- ✓ Flexible storage
- ✓ No B-pillar
- ✓ AD4 necessary HMI system

#### Standard

- ✓ 2+3 seats
- ✓ Single sided swiping door

#### Premium

- √ 2+2 seats
- ✓ Double sided swiping doors
- ✓ Integrated vending machine
- ✓ Rear raw inclining seat
- ✓ Laptop tray
- ✓ Customizable ambient light