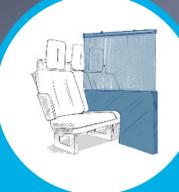

### Flexible Concepts

General Content (extract

- ✓ Flat floor
- ✓ Easy to clean material
- ✓ Wireless phone charging
- ✓ Flexible storage
- ✓ No B-pillar
- ✓ AD4 necessary HMI system

#### Standard

- ✓ 2+3 seats
- ✓ Single sided swiping door

#### Premium

- √ 2+2 seats
- ✓ Double sided swiping doors
- ✓ Integrated vending machine
- ✓ Rear raw inclining seat
- ✓ Laptop tray
- ✓ Customizable ambient light