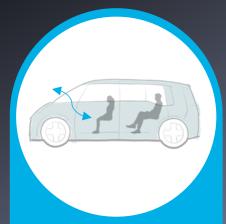

Offer zones in the vehicle, making the shared ride feel private

Offer a safe and virus free ride