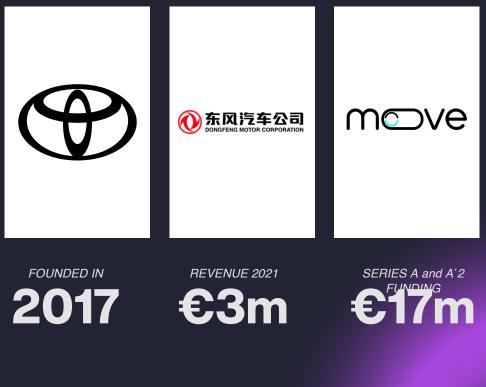

#### We're a self-driving technology company

We drive in conditions no one else dares to

Ruter dialogue 13.6.2022



### Sensible 4 Develops a Full-stack Autonomous Driving Software for the Last Mile

1. Our customers are OEM's and Tier-1's.

- 2. Together with them, we are developing a commercial software product for Level 4 automated driving.
- *3.* The end customers are public transportation and logistics operators.

**Key Partners and Customers** 





INTRODUCTION

### **One Software Platform. Three Uses.**





We enable operations 365 days of the year

# We have a unique and tested solution for driving in difficult conditions.

sensible<sup>4</sup>

I'm Driverless

Our core technology, based on probabilistic positioning and mapping:

- Naturally robust against changes in the environment, outliers detected by the sensors
- Requires no visible lane markings



Software Roadmap



### **Vehicle platforms**

**Retrofitted Proaces – available NOW** 

Customer vehicles such as Moove – coming soon







## Thank you!

*Jussi Suomela CBO, Sensible 4* 

jussi.suomela@sensible4.fi

www.sensible4.fi