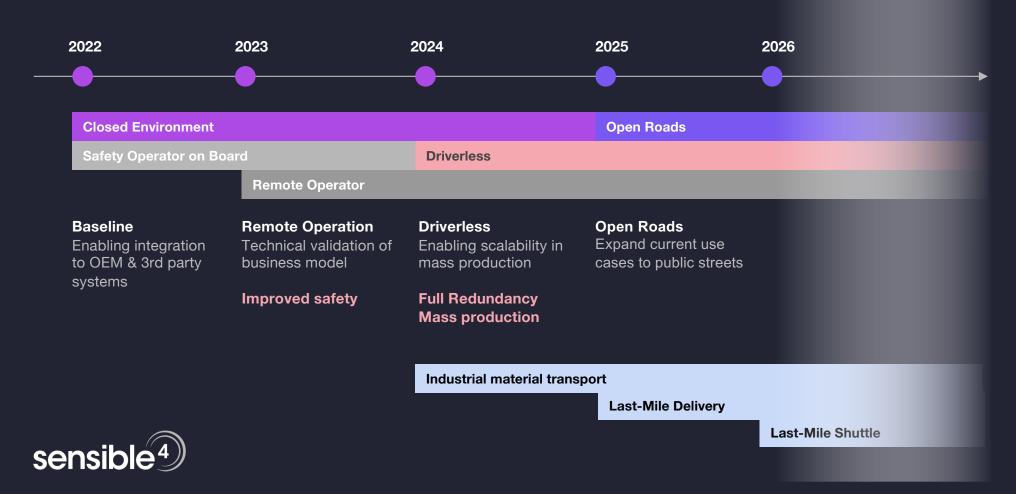

ialogue 13.6.2022



### Sensible 4 Develops a Full-stack Autonomous Driving Software for the Last Mile

1. Our customers are OEM's and Tier-1's.

- 2. Together with them, we are developing a commercial software product for Level 4 automated driving.
- *3.* The end customers are public transportation and logistics operators.

**Key Partners and Customers** 





INTRODUCTION

### **One Software Platform. Three Uses.**





We enable operations 365 days of the year

# We have a unique and tested solution for driving in difficult conditions.

sensible<sup>4</sup>

I'm Driverless

Our core technology, based on probabilistic positioning and mapping:

- Naturally robust against changes in the environment, outliers detected by the sensors
- Requires no visible lane markings



Software Roadmap



### **Vehicle platforms**

**Retrofitted Proaces – available NOW** 

Customer vehicles such as Moove – coming soon







## Thank you!

*Jussi Suomela CBO, Sensible 4* 

jussi.suomela@sensible4.fi

www.sensible4.fi