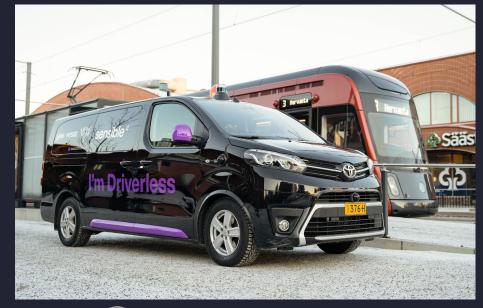

# We have a unique and tested solution for driving in difficult conditions.

sensible<sup>4</sup>

I'm Driverless

Our core technology, based on probabilistic positioning and mapping:

- Naturally robust against changes in the environment, outliers detected by the sensors
- Requires no visible lane markings