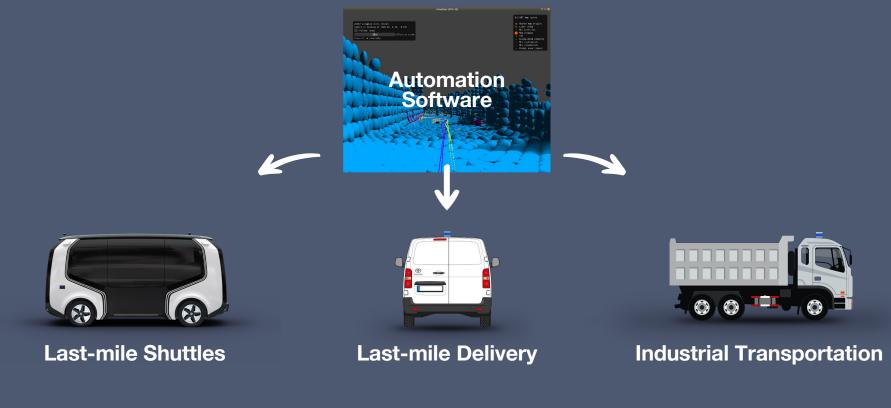

### **One Software Platform. Three Uses.**

We enable operations 365 days of the year