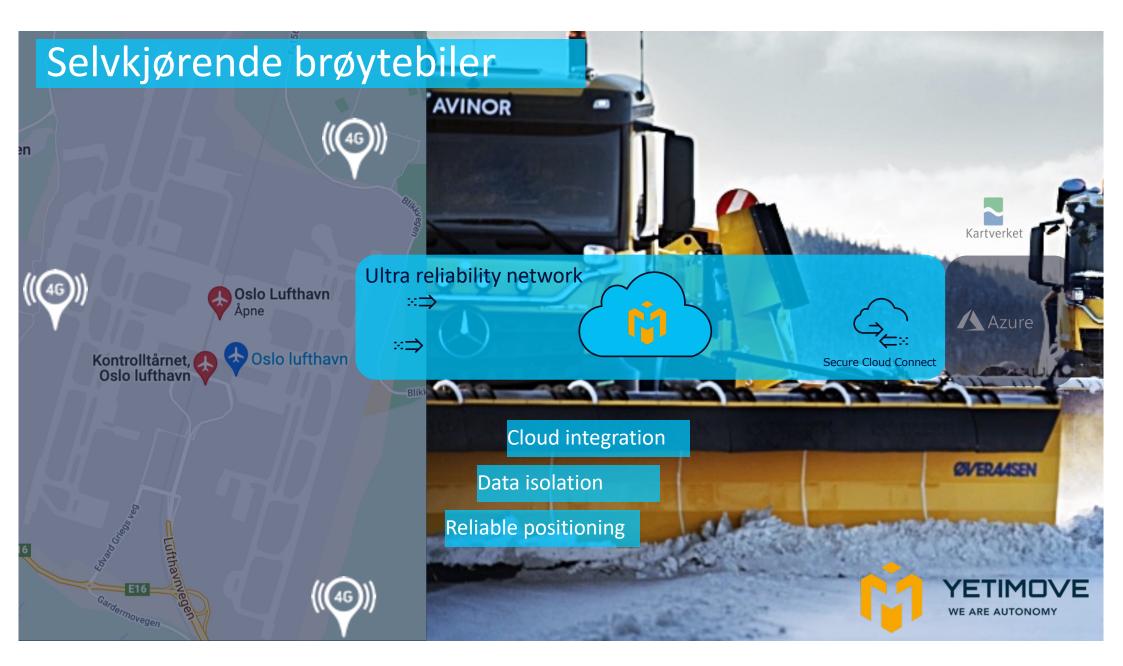

## Reliable positioning – UseCase

- Kartverket CPOS
- Scaling critical national service rurale vs urban inovation
- One to many architecture
- Coverage usecase driven
- Loss of network
- Learnings λRoad

## Learnings $\lambda Road$

Extensive network coverage UseCase Robust, Reliable and Secure networks

Location and positioning

services

GNSS-RTK assistance data via LTE Positioning Protocol (LPP) Unicast vs Broadcast