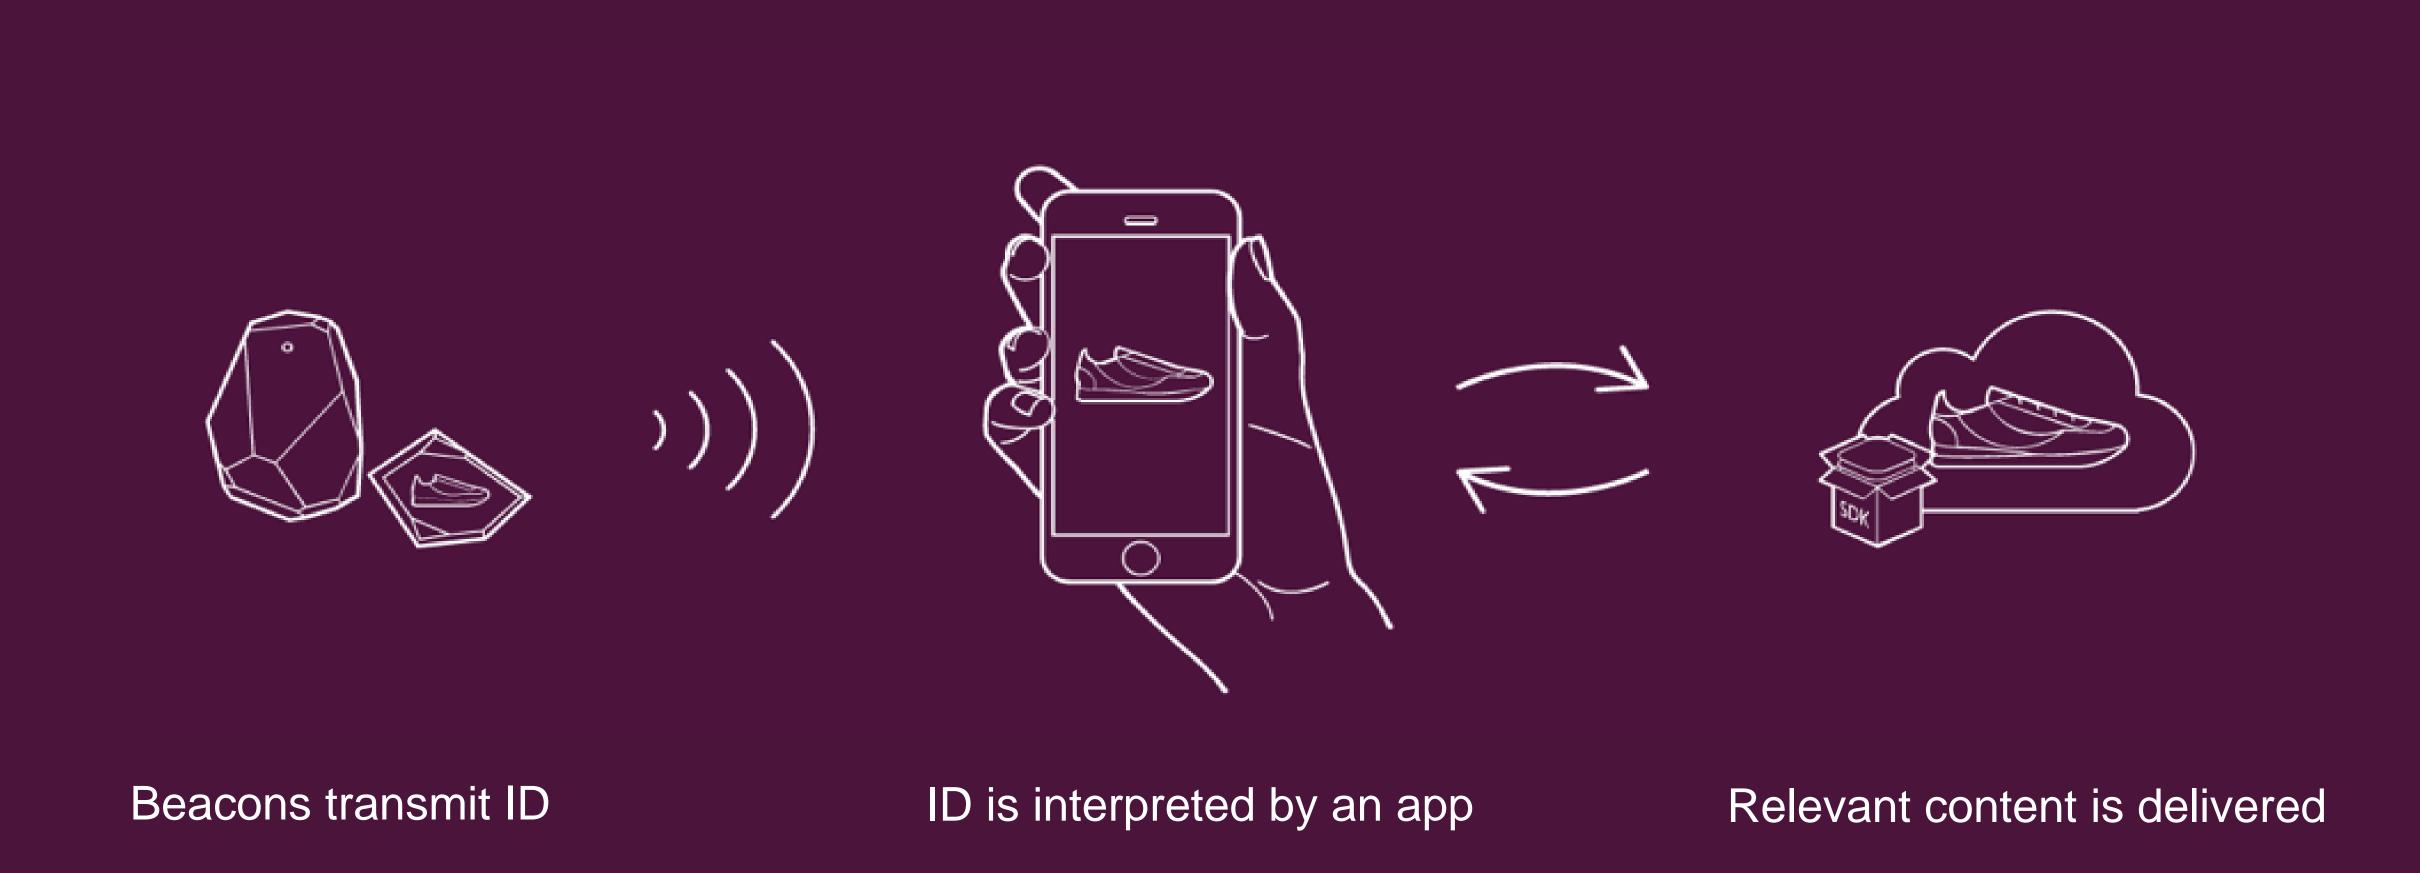

# Beacons provide context to smartphones in the physical world

Data and context

Indoor positioning

#### How does it work?