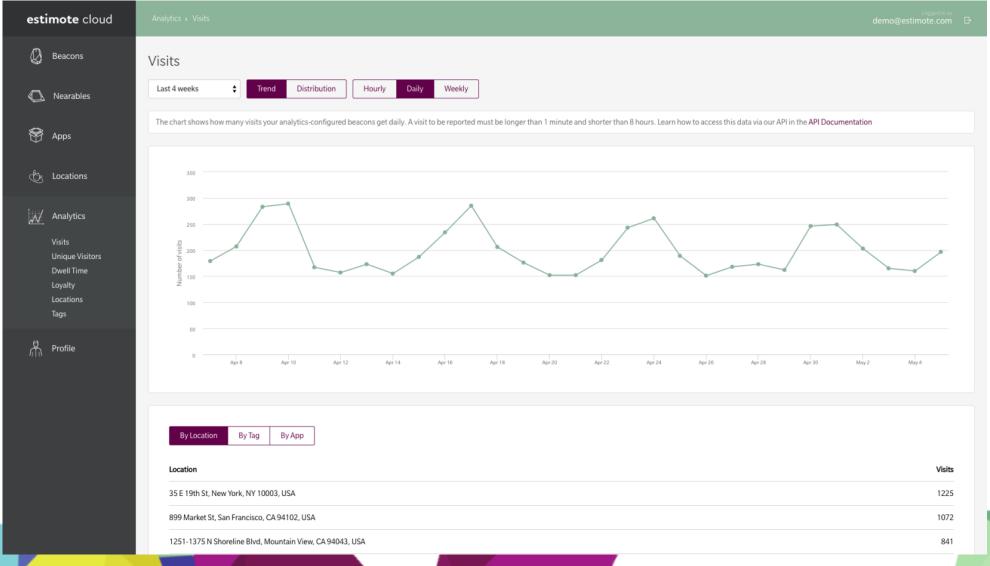

#### Scalable beacon management tools

Easy to use batch edits
 Over-the-air updates

Quick filtering by name, tag or location

Traffic analytics

All-in-one dashboard