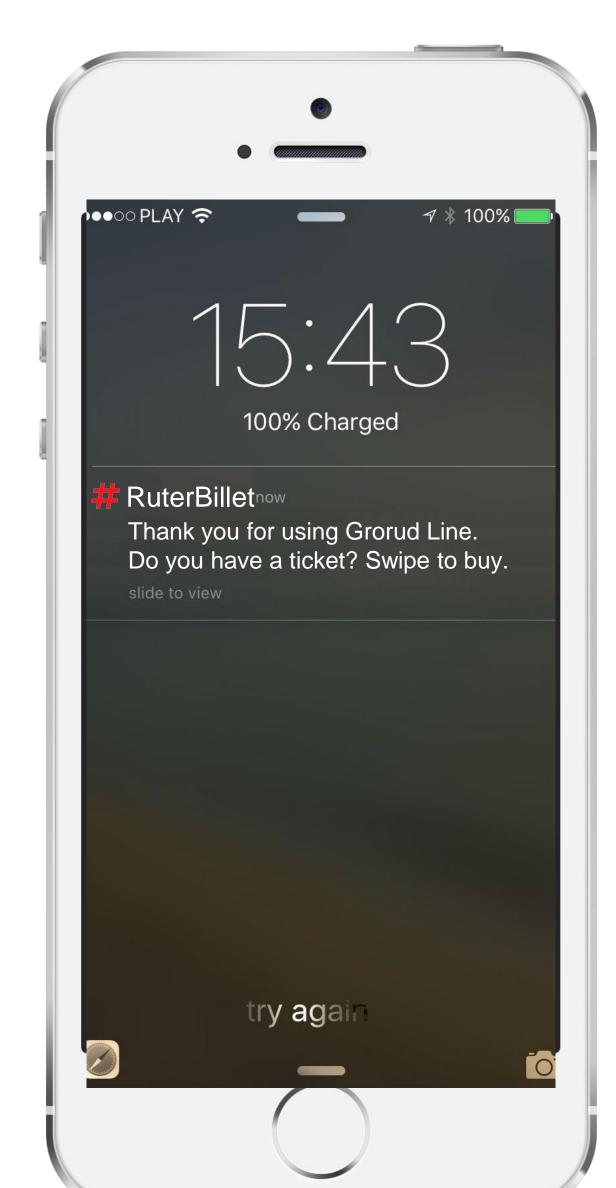

#### Solutions for seamless transportation

- Information on line and tickets at the time of boarding
- In-app notifications advising of real-time travel updates
- Traffic analysis for smoother journey
- Indoor positioning on trains and stations helping users to navigate and find the right exit
- Beacon infrastructure sharing