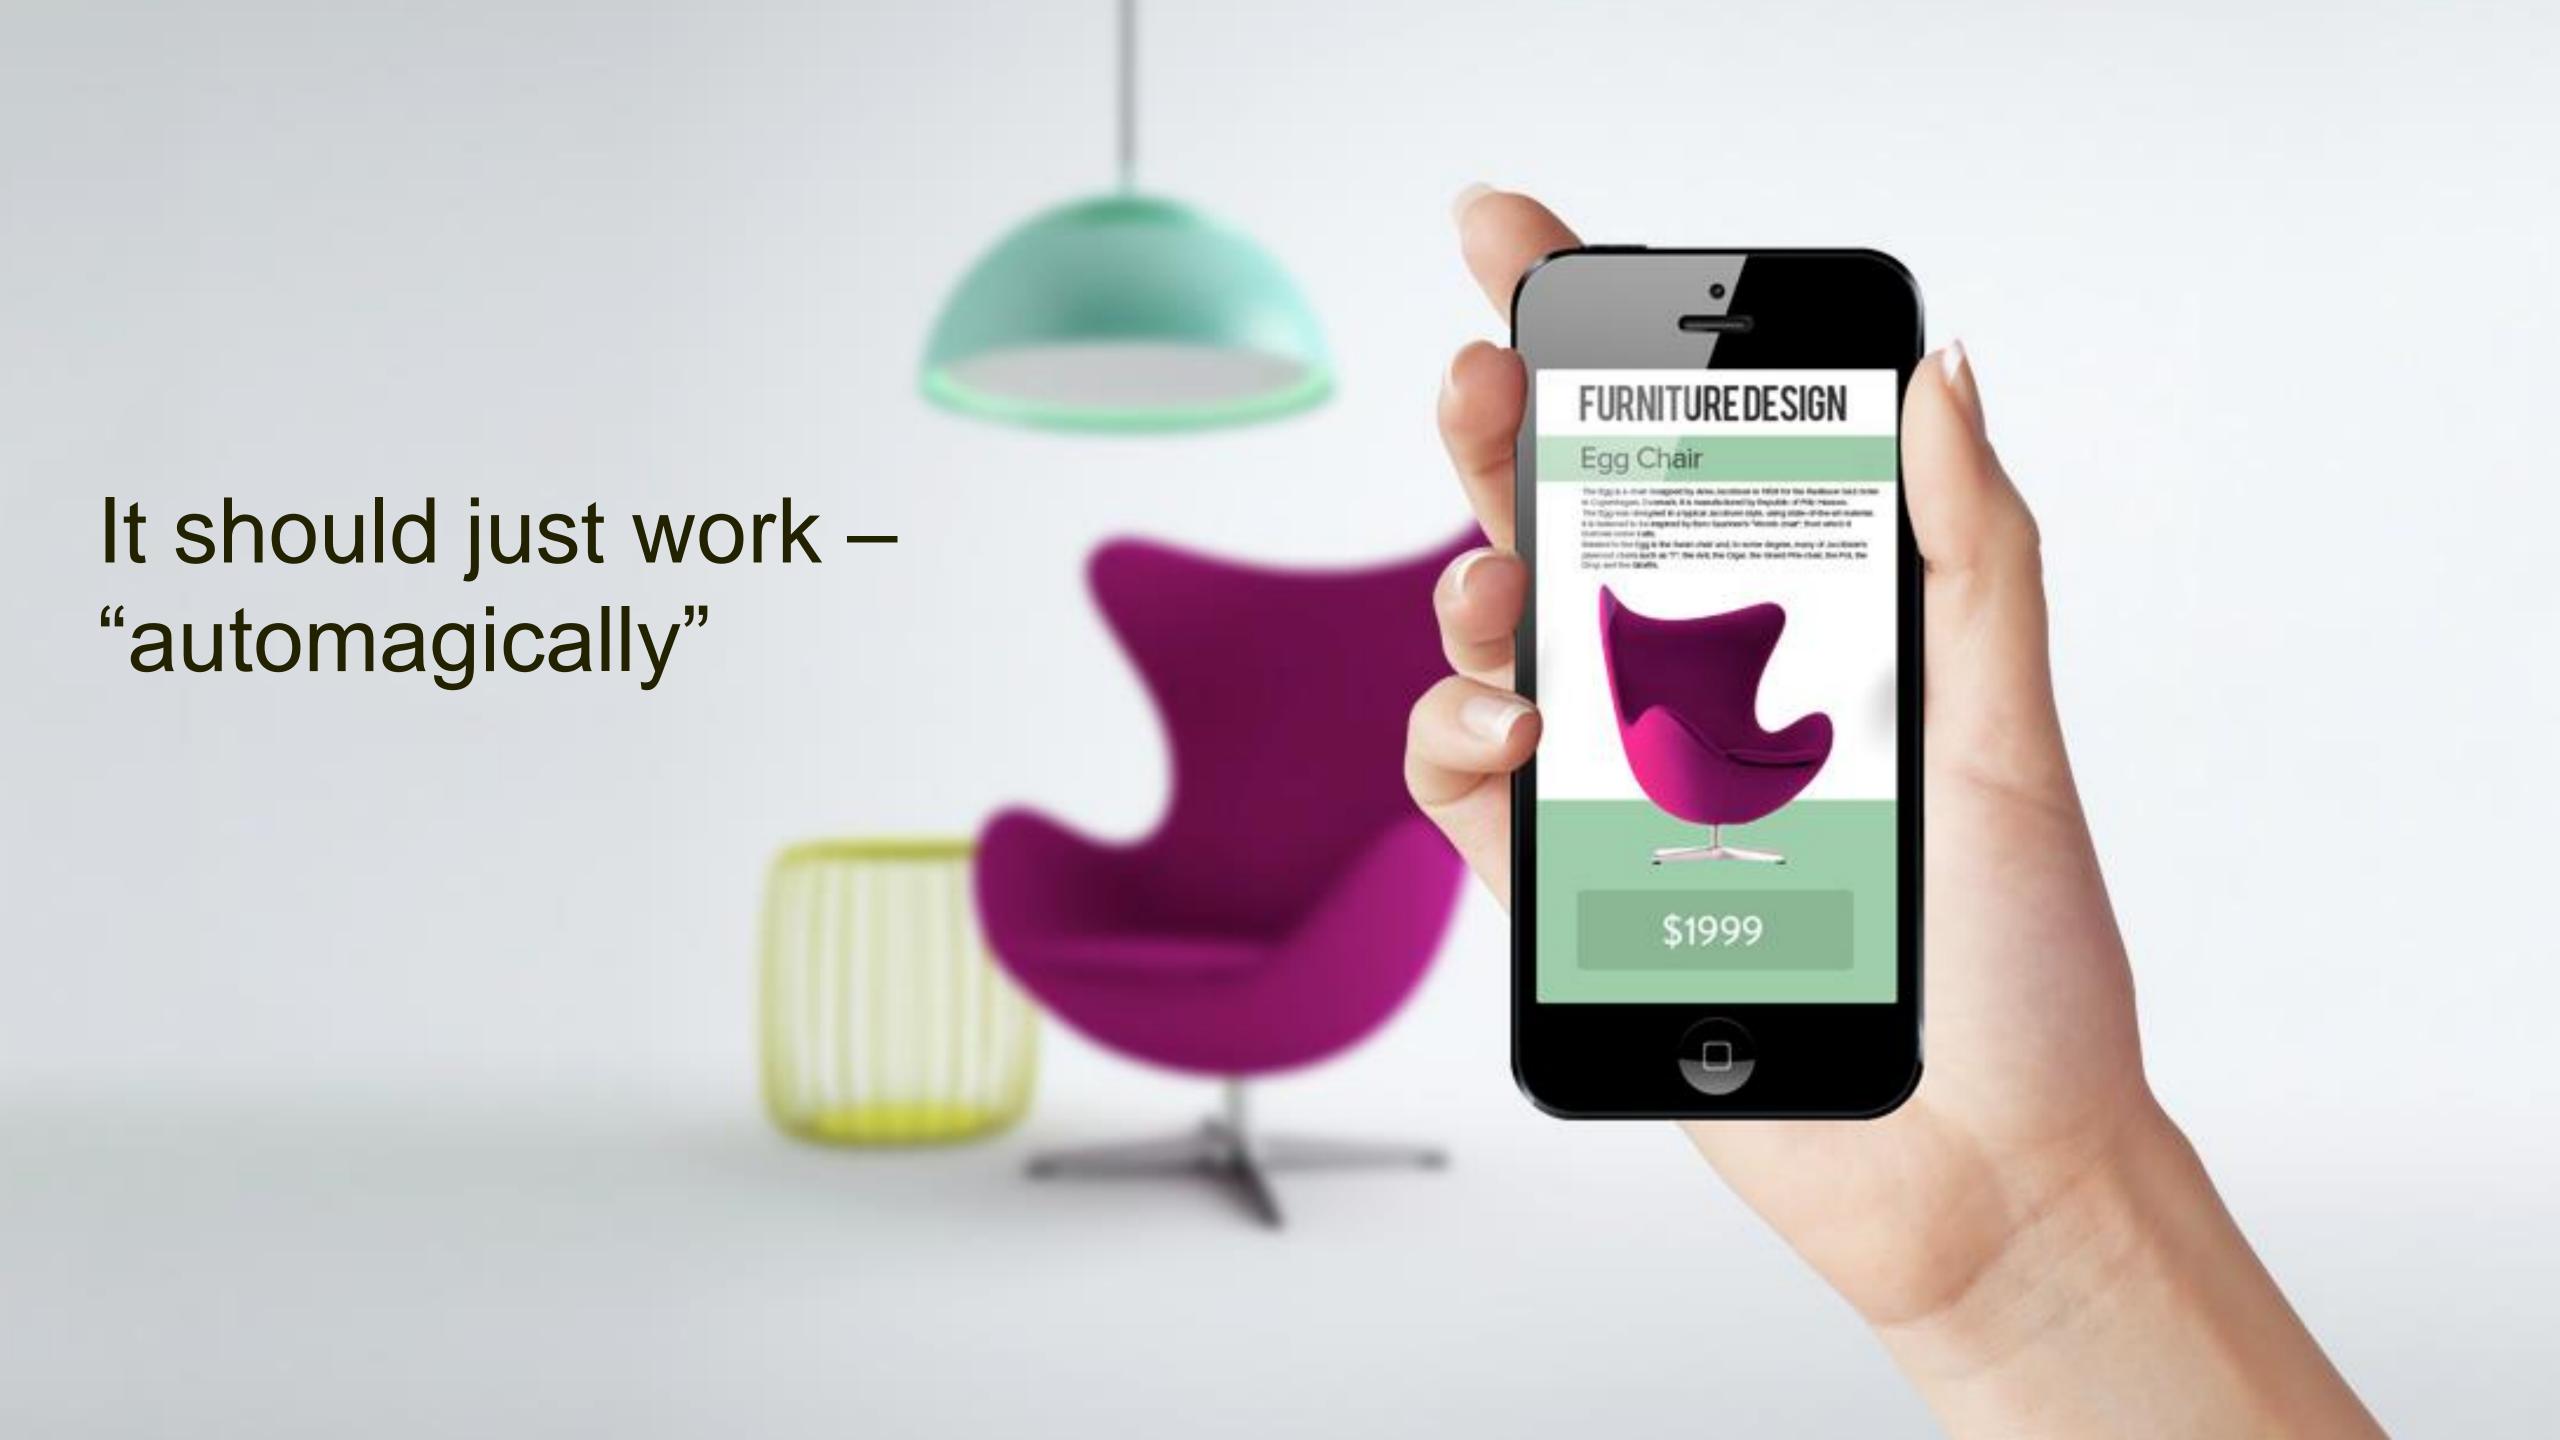

#### Solution = Estimote Bluetooth Beacons

# Beacons provide context to smartphones in the physical world

Data and context

Indoor positioning