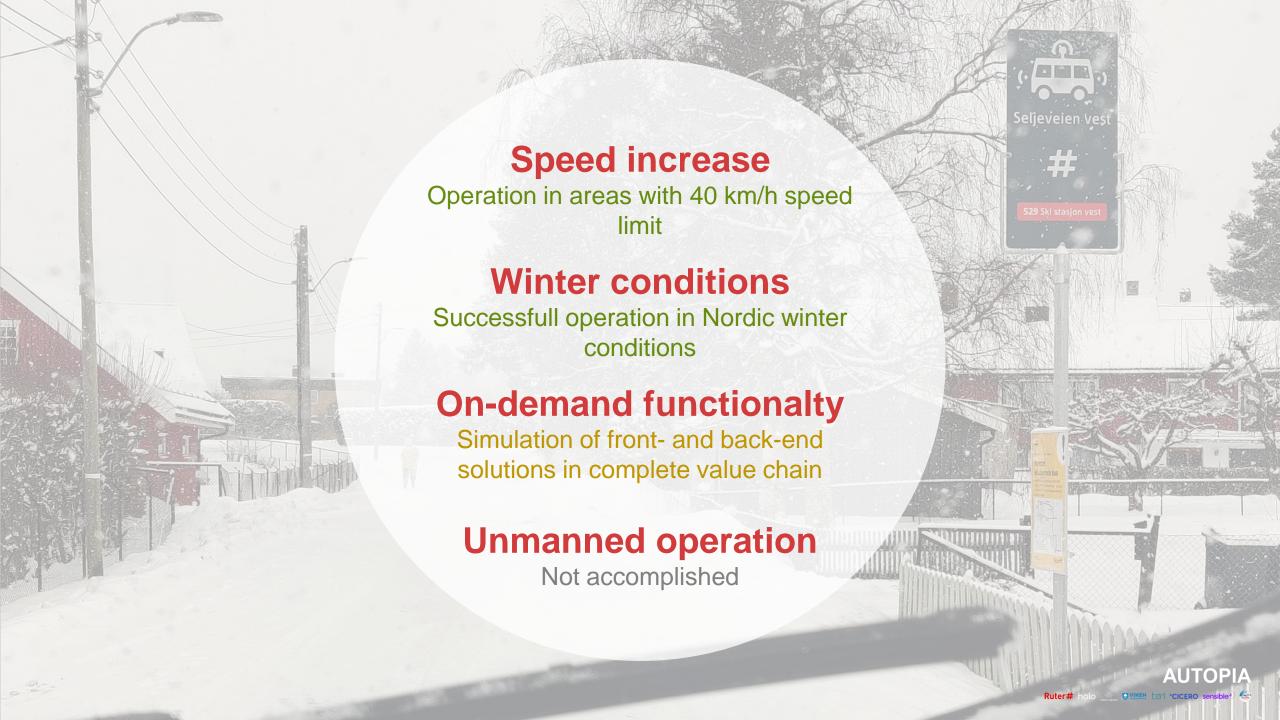

# Summary of operations in Ski

- 2 Toyota Proace w/ AV technology from Sensible4
- SAE level: 3
- 4-7 passengers
- Time of day of operation: 11:00 -19:00
- Route length: 3,1 km and 4,7 km
- Maximum vehicle speed: 30 km/h
- Area speed limit: 30/40 km/h