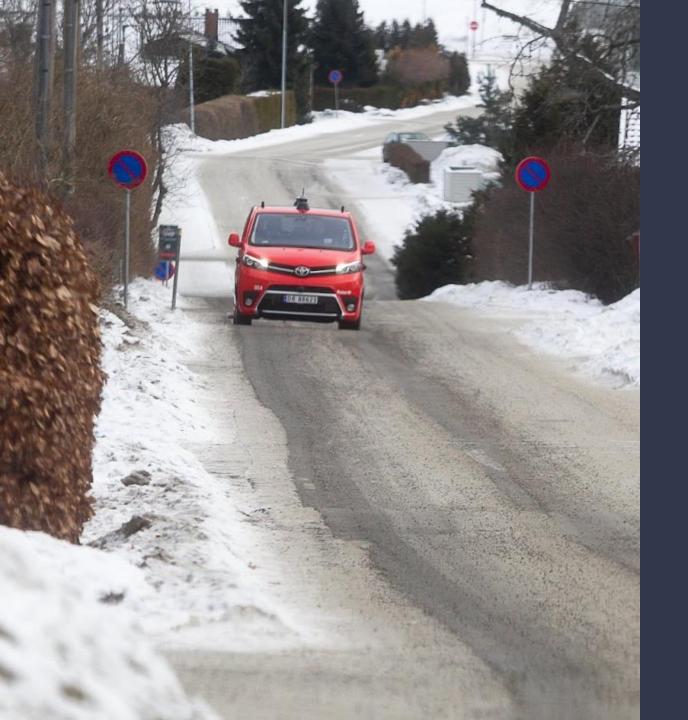

# Summary of operations in Ski

- 2 Toyota Proace w/ AV technology from Sensible4
- SAE level: 3
- 4-7 passengers
- Time of day of operation: 11:00 -19:00
- Route length: 3,1 km and 4,7 km
- Maximum vehicle speed: 30 km/h
- Area speed limit: 30/40 km/h