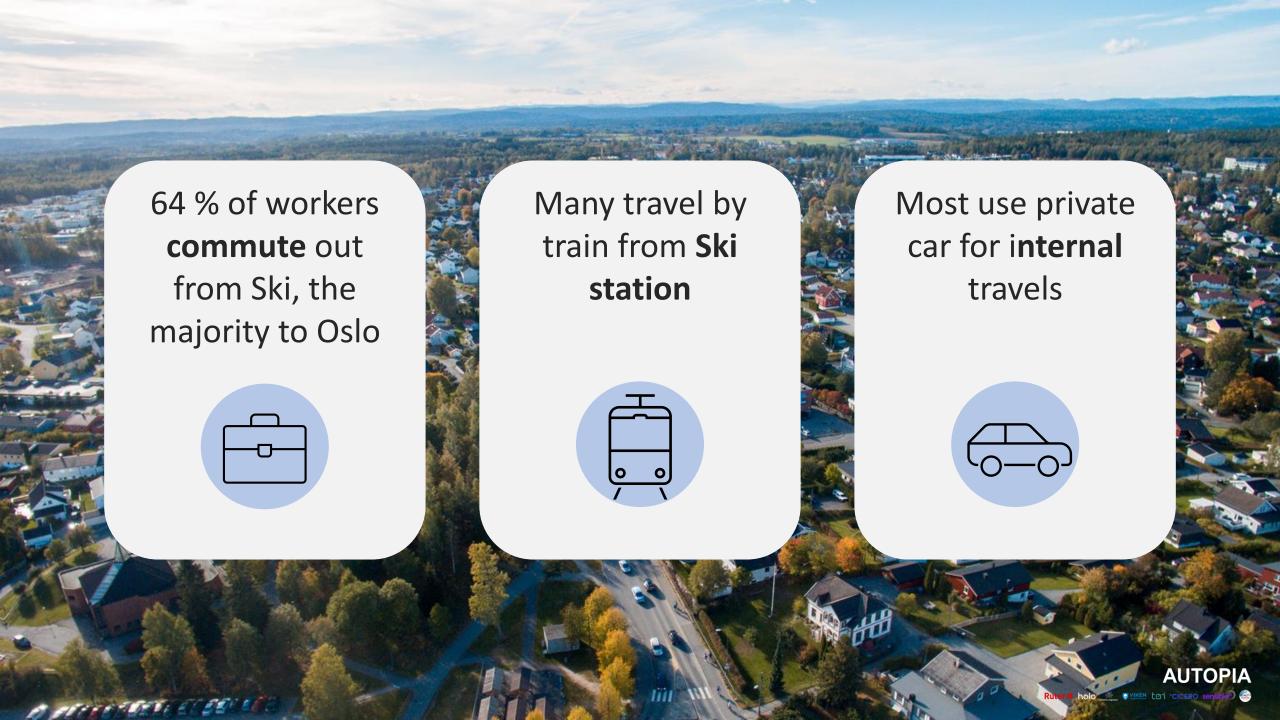

### Some numbers...

AUTO

ROUND TRIPS

5785

OF 3.5 KM

573 **PASSENGERS** 

ROUND TRIPS PR. **PASSENGER** 

4.5 **SWITCHES TO** MANUAL PR ROUND