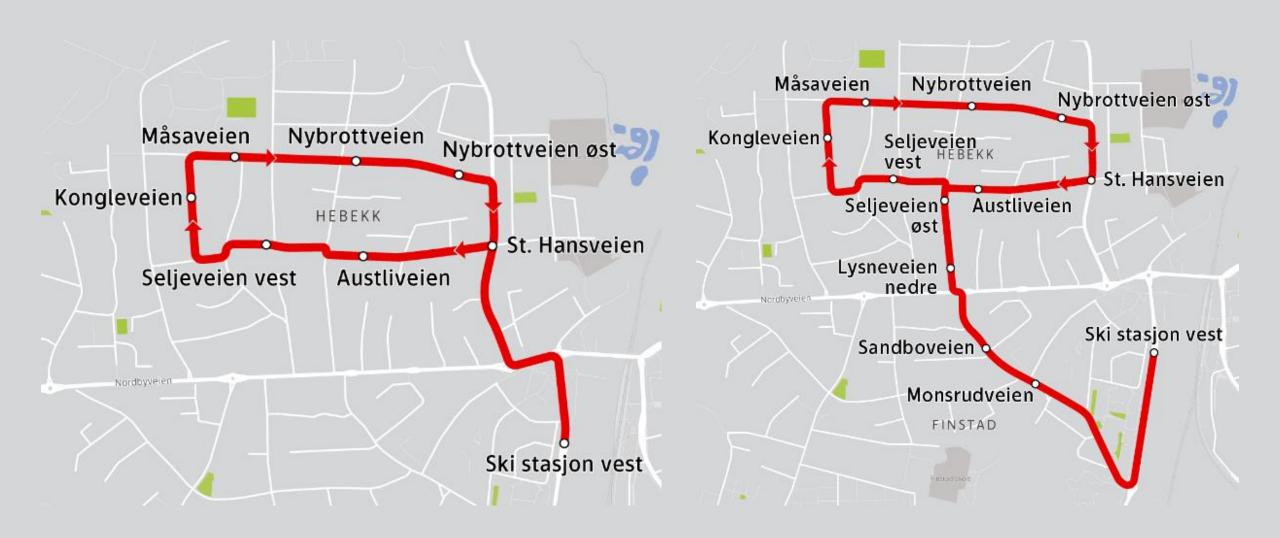

# Summary of operations in Ski

- 2 Toyota Proace w/ AV technology from Sensible4
- SAE level: 3
- 4-7 passengers
- Time of day of operation: 11:00 -19:00
- Route length: 3,1 km and 4,7 km
- Maximum vehicle speed: 30 km/h
- Area speed limit: 30/40 km/h