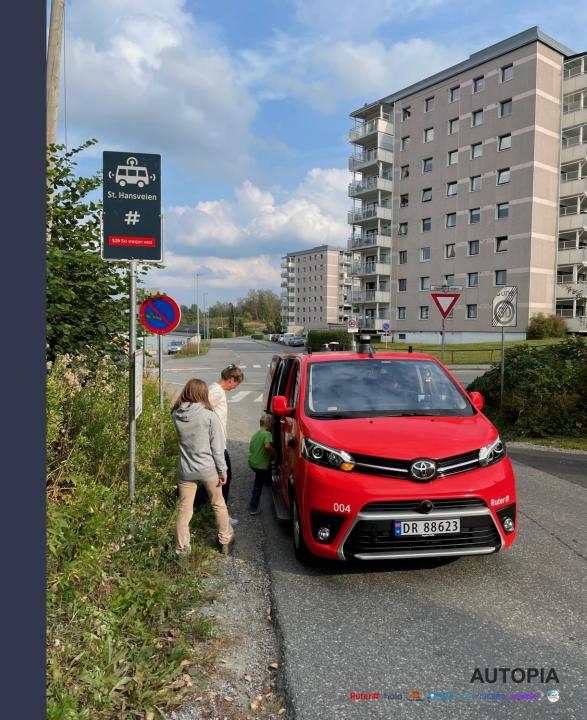

# Summary of operations in Ski

- 2 Toyota Proace w/ AV technology from Sensible4
- SAE level: 3
- 4-7 passengers
- Time of day of operation: 11:00 -19:00
- Route length: 3,1 km and 4,7 km
- Maximum vehicle speed: 30 km/h
- Area speed limit: 30/40 km/h