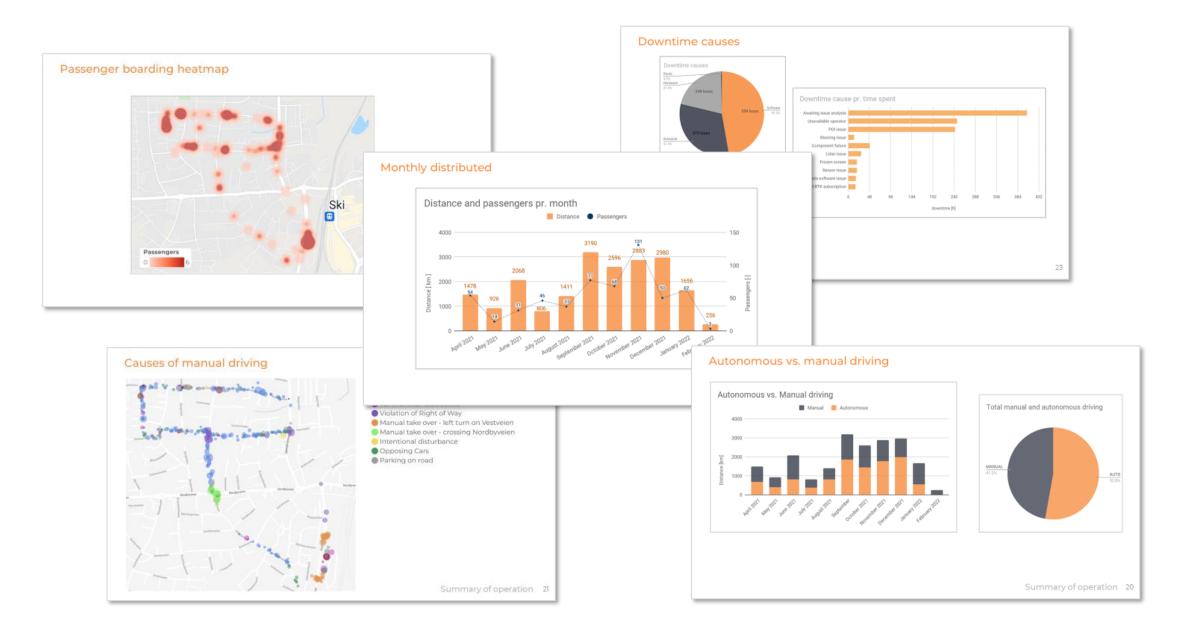

### Some numbers...

AUTO

ROUND TRIPS

5785

OF 3.5 KM

573 **PASSENGERS** 

ROUND TRIPS PR. **PASSENGER** 

4.5 **SWITCHES TO** MANUAL PR ROUND