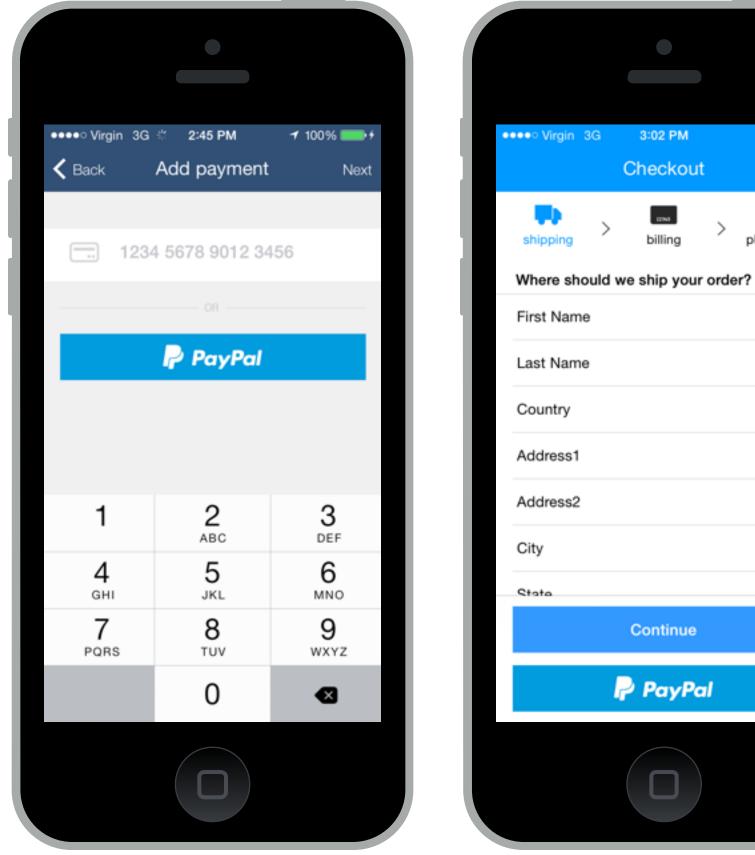

## One Touch<sup>™</sup>

Introducing One Touch<sup>™</sup> for PayPal the fast lane for mobile payments\_

| •• | ●●○ LTE            | 2:37PM       |
|----|--------------------|--------------|
|    | Cancel             | Add paym     |
|    | Pe                 | rsonal Infor |
|    | Country            | U            |
|    | Zip Code           |              |
|    | Pa<br>Available pa | yment Infor  |
|    | Available pa       |              |
|    |                    | PayPa        |
|    | Add a new o        | card         |
|    | Card Numbe         | er           |
|    | Expiration         | CV           |
|    |                    |              |
|    |                    |              |
|    |                    |              |
|    |                    |              |
|    |                    |              |
|    |                    |              |

## No typing in credit card numbers\_ No re-entering usernames and passwords\_ Customers simply click "Buy" and that's it\_