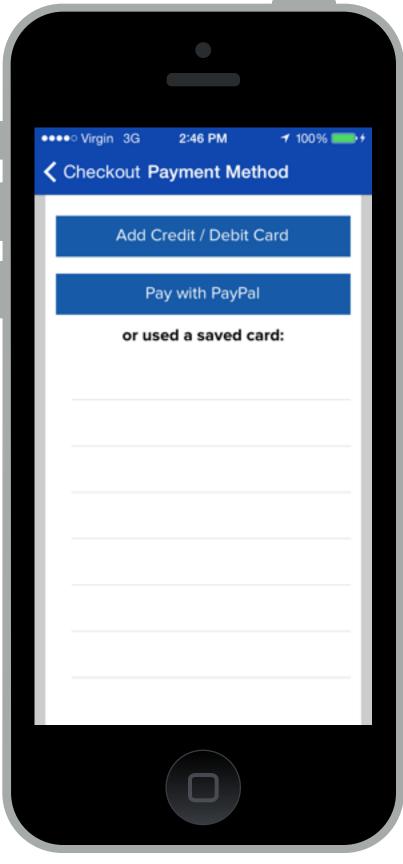

### Single integration for future proof payments

v.zero allows merchants to accept multiple major current & future payment methods with one simple integration

## One Touch<sup>™</sup>

Introducing One Touch<sup>™</sup> for PayPal the fast lane for mobile payments\_

| •• | ●●○ LTE            | 2:37PM       |
|----|--------------------|--------------|
|    | Cancel             | Add paym     |
|    | Pe                 | rsonal Infor |
|    | Country            | U            |
|    | Zip Code           |              |
|    | Pa<br>Available pa | yment Infor  |
|    | Available pa       |              |
|    |                    | PayPa        |
|    | Add a new o        | card         |
|    | Card Numbe         | er           |
|    | Expiration         | CV           |
|    |                    |              |
|    |                    |              |
|    |                    |              |
|    |                    |              |
|    |                    |              |
|    |                    |              |

## No typing in credit card numbers\_ No re-entering usernames and passwords\_ Customers simply click "Buy" and that's it\_