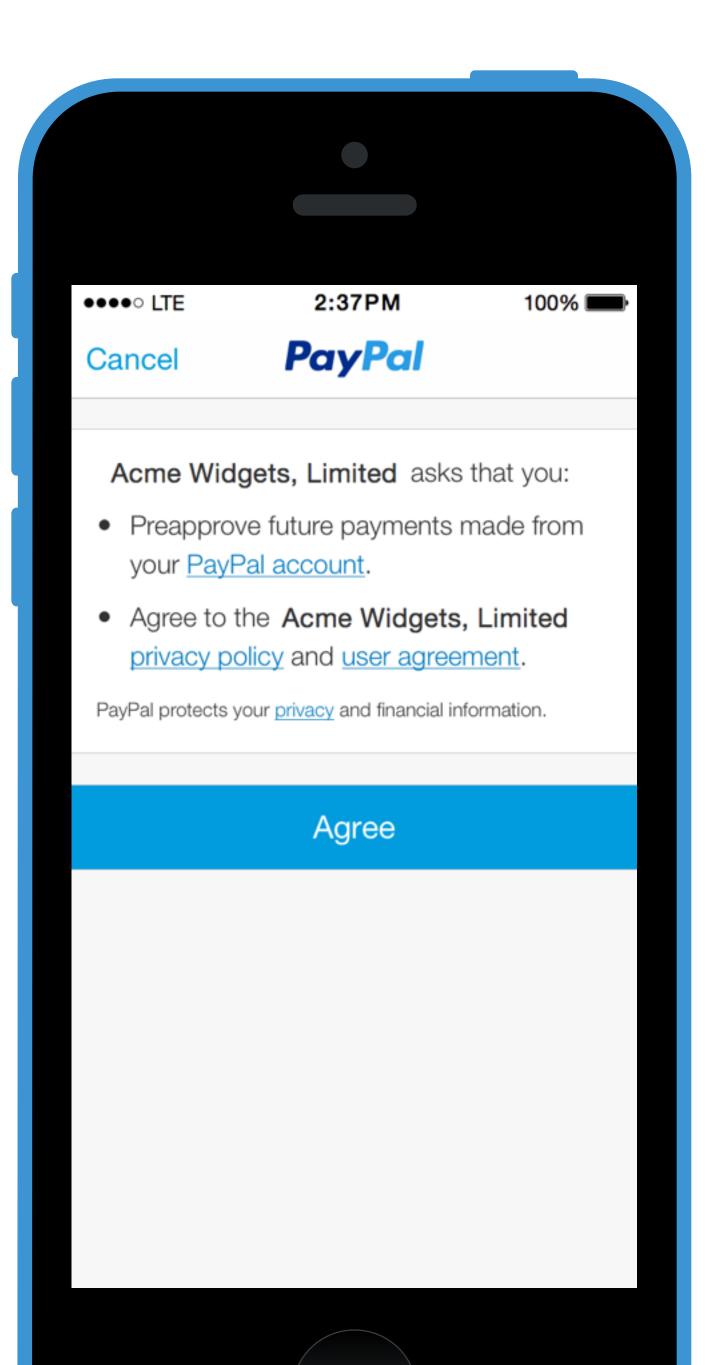

## One Touch<sup>™</sup>

Introducing One Touch<sup>™</sup> for PayPal the fast lane for mobile payments\_

| •• | ●●○ LTE            | 2:37PM       |
|----|--------------------|--------------|
|    | Cancel             | Add paym     |
|    | Pe                 | rsonal Infor |
|    | Country            | U            |
|    | Zip Code           |              |
|    | Pa<br>Available pa | yment Infor  |
|    | Available pa       |              |
|    |                    | PayPa        |
|    | Add a new o        | card         |
|    | Card Numbe         | er           |
|    | Expiration         | CV           |
|    |                    |              |
|    |                    |              |
|    |                    |              |
|    |                    |              |
|    |                    |              |
|    |                    |              |

## No typing in credit card numbers\_ No re-entering usernames and passwords\_ Customers simply click "Buy" and that's it\_

## Merchant app PayPal app O Merchant app

| ●●●●○ LTE | 2:37PM              | 100% 🛙        | È |  |  |
|-----------|---------------------|---------------|---|--|--|
| Cancel    | Add paymen          | t Done        | e |  |  |
|           | ation               |               |   |  |  |
| Country   | Unit                | United States |   |  |  |
| Zip Cod   | e                   |               |   |  |  |
|           | Payment Information |               |   |  |  |
| Availab   | Available payment   |               |   |  |  |
|           | PayPal              |               |   |  |  |
| Add a n   | iew card            |               |   |  |  |
| Card Nu   | umber               |               |   |  |  |
| Expirati  | on CVV              |               |   |  |  |
|           |                     |               |   |  |  |
|           |                     |               |   |  |  |
|           |                     |               |   |  |  |
|           |                     |               |   |  |  |