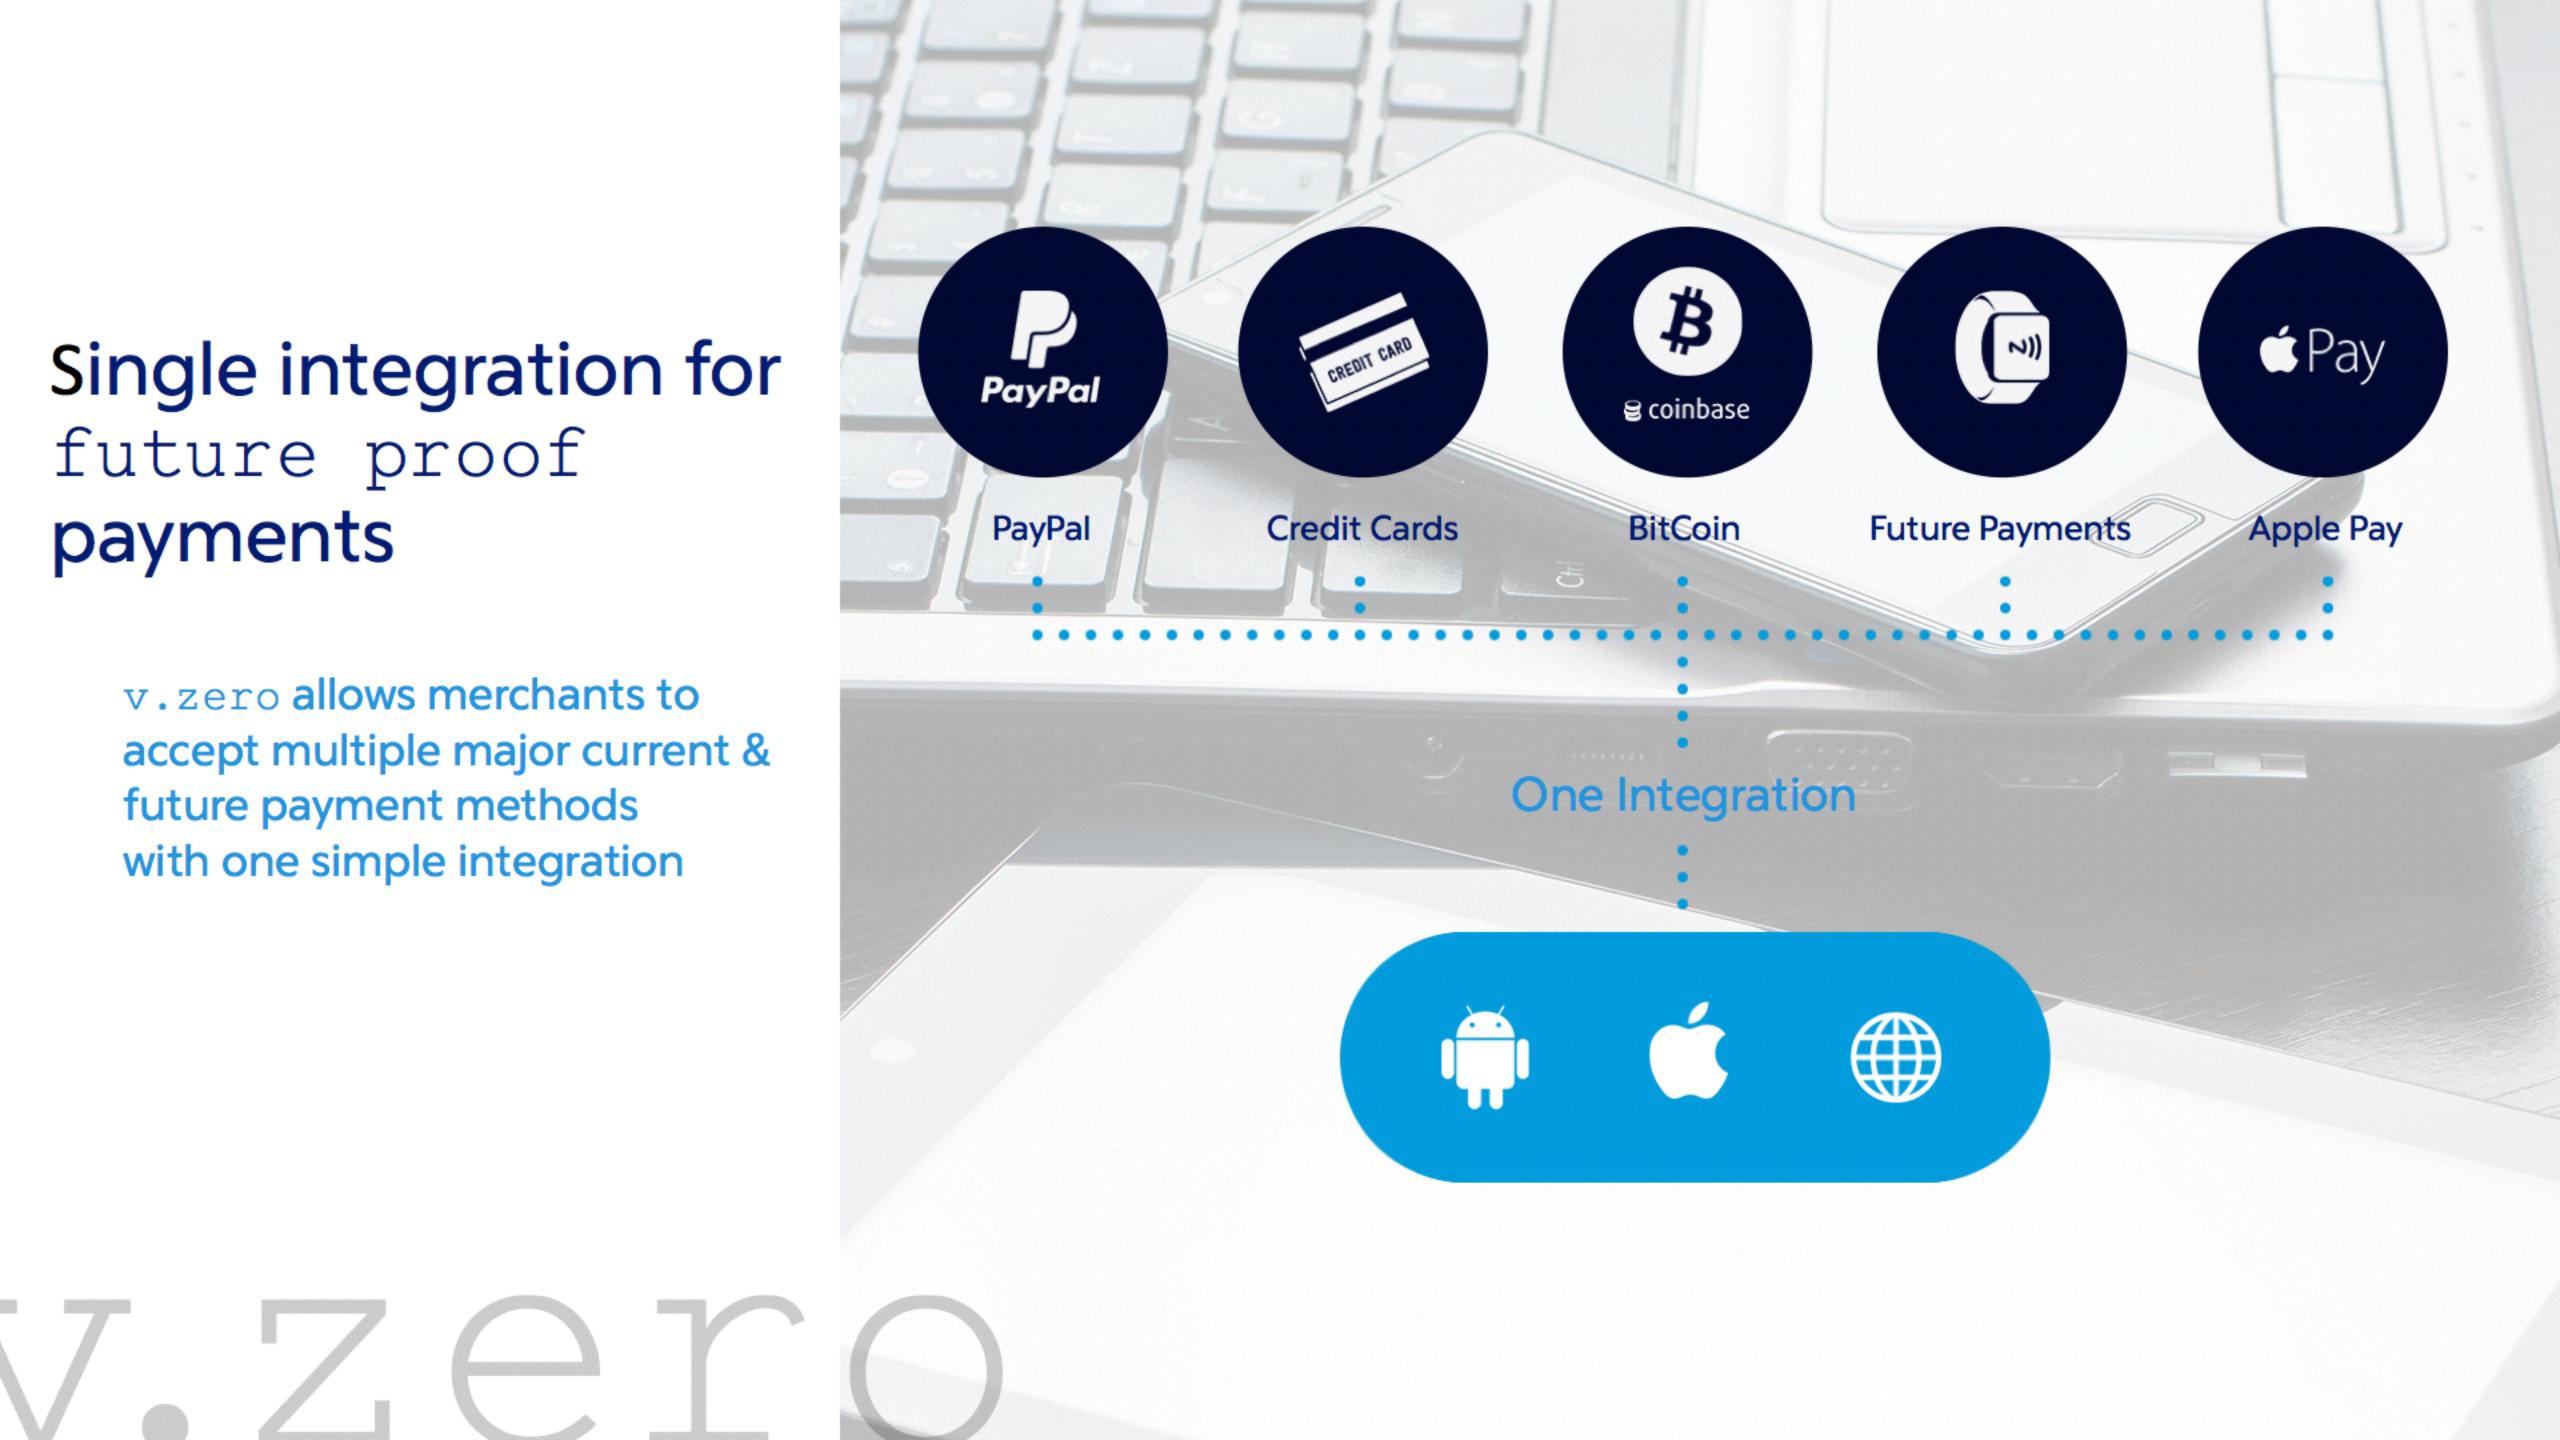

### Single integration for future proof payments

v.zero allows merchants to accept multiple major current & future payment methods with one simple integration