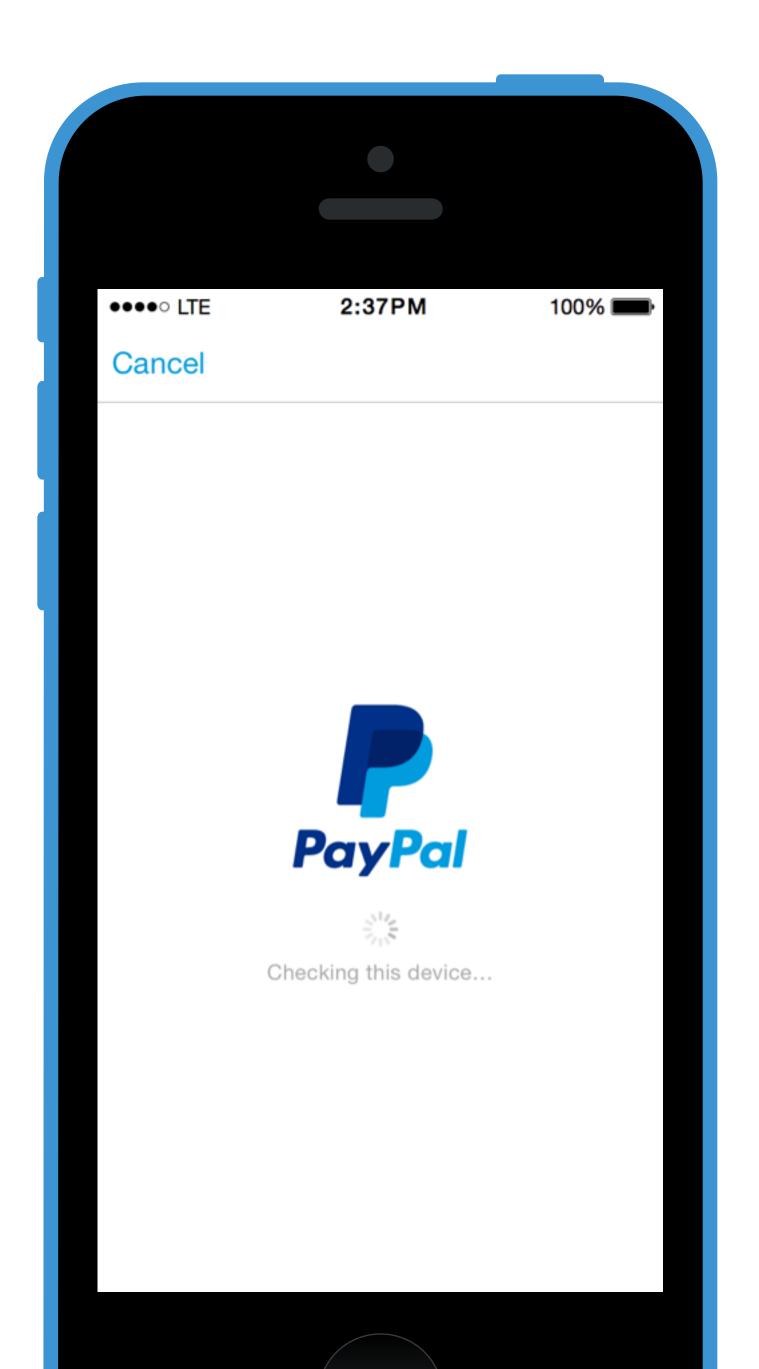

## One Touch<sup>™</sup>

Introducing One Touch<sup>™</sup> for PayPal the fast lane for mobile payments\_

| •• | ●●○ LTE            | 2:37PM       |
|----|--------------------|--------------|
|    | Cancel             | Add paym     |
|    | Pe                 | rsonal Infor |
|    | Country            | U            |
|    | Zip Code           |              |
|    | Pa<br>Available pa | yment Infor  |
|    | Available pa       |              |
|    |                    | PayPa        |
|    | Add a new o        | card         |
|    | Card Numbe         | er           |
|    | Expiration         | CV           |
|    |                    |              |
|    |                    |              |
|    |                    |              |
|    |                    |              |
|    |                    |              |
|    |                    |              |

## No typing in credit card numbers\_ No re-entering usernames and passwords\_ Customers simply click "Buy" and that's it\_

## Merchant app PayPal app O Merchant app

| ●●●●○ LTE | 2:37PM              | 100% 🛙        | È |  |  |
|-----------|---------------------|---------------|---|--|--|
| Cancel    | Add paymen          | t Done        | e |  |  |
|           | ation               |               |   |  |  |
| Country   | Unit                | United States |   |  |  |
| Zip Cod   | e                   |               |   |  |  |
|           | Payment Information |               |   |  |  |
| Availab   | Available payment   |               |   |  |  |
|           | PayPal              |               |   |  |  |
| Add a n   | iew card            |               |   |  |  |
| Card Nu   | umber               |               |   |  |  |
| Expirati  | on CVV              |               |   |  |  |
|           |                     |               |   |  |  |
|           |                     |               |   |  |  |
|           |                     |               |   |  |  |
|           |                     |               |   |  |  |