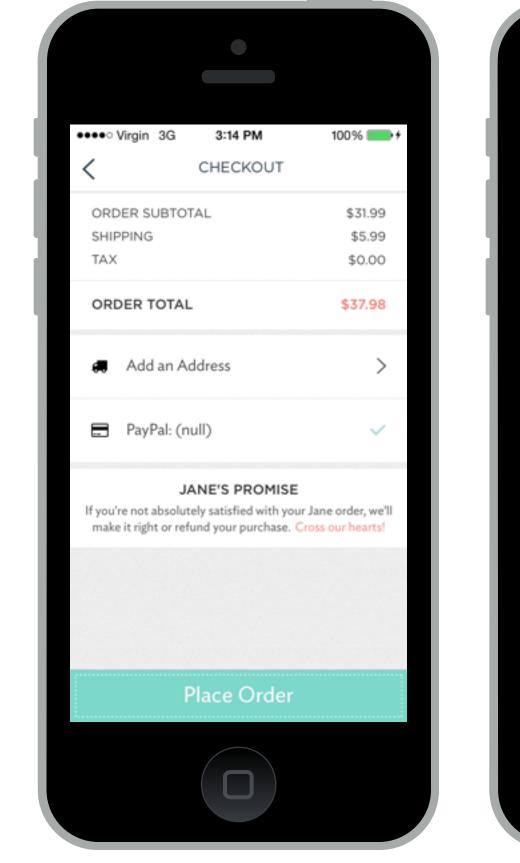

## One Touch<sup>™</sup>

Introducing One Touch<sup>™</sup> for PayPal the fast lane for mobile payments\_

| •• | ●●○ LTE            | 2:37PM       |
|----|--------------------|--------------|
|    | Cancel             | Add paym     |
|    | Pe                 | rsonal Infor |
|    | Country            | U            |
|    | Zip Code           |              |
|    | Pa<br>Available pa | yment Infor  |
|    | Available pa       |              |
|    |                    | PayPa        |
|    | Add a new o        | card         |
|    | Card Numbe         | er           |
|    | Expiration         | CV           |
|    |                    |              |
|    |                    |              |
|    |                    |              |
|    |                    |              |
|    |                    |              |
|    |                    |              |

## No typing in credit card numbers\_ No re-entering usernames and passwords\_ Customers simply click "Buy" and that's it\_